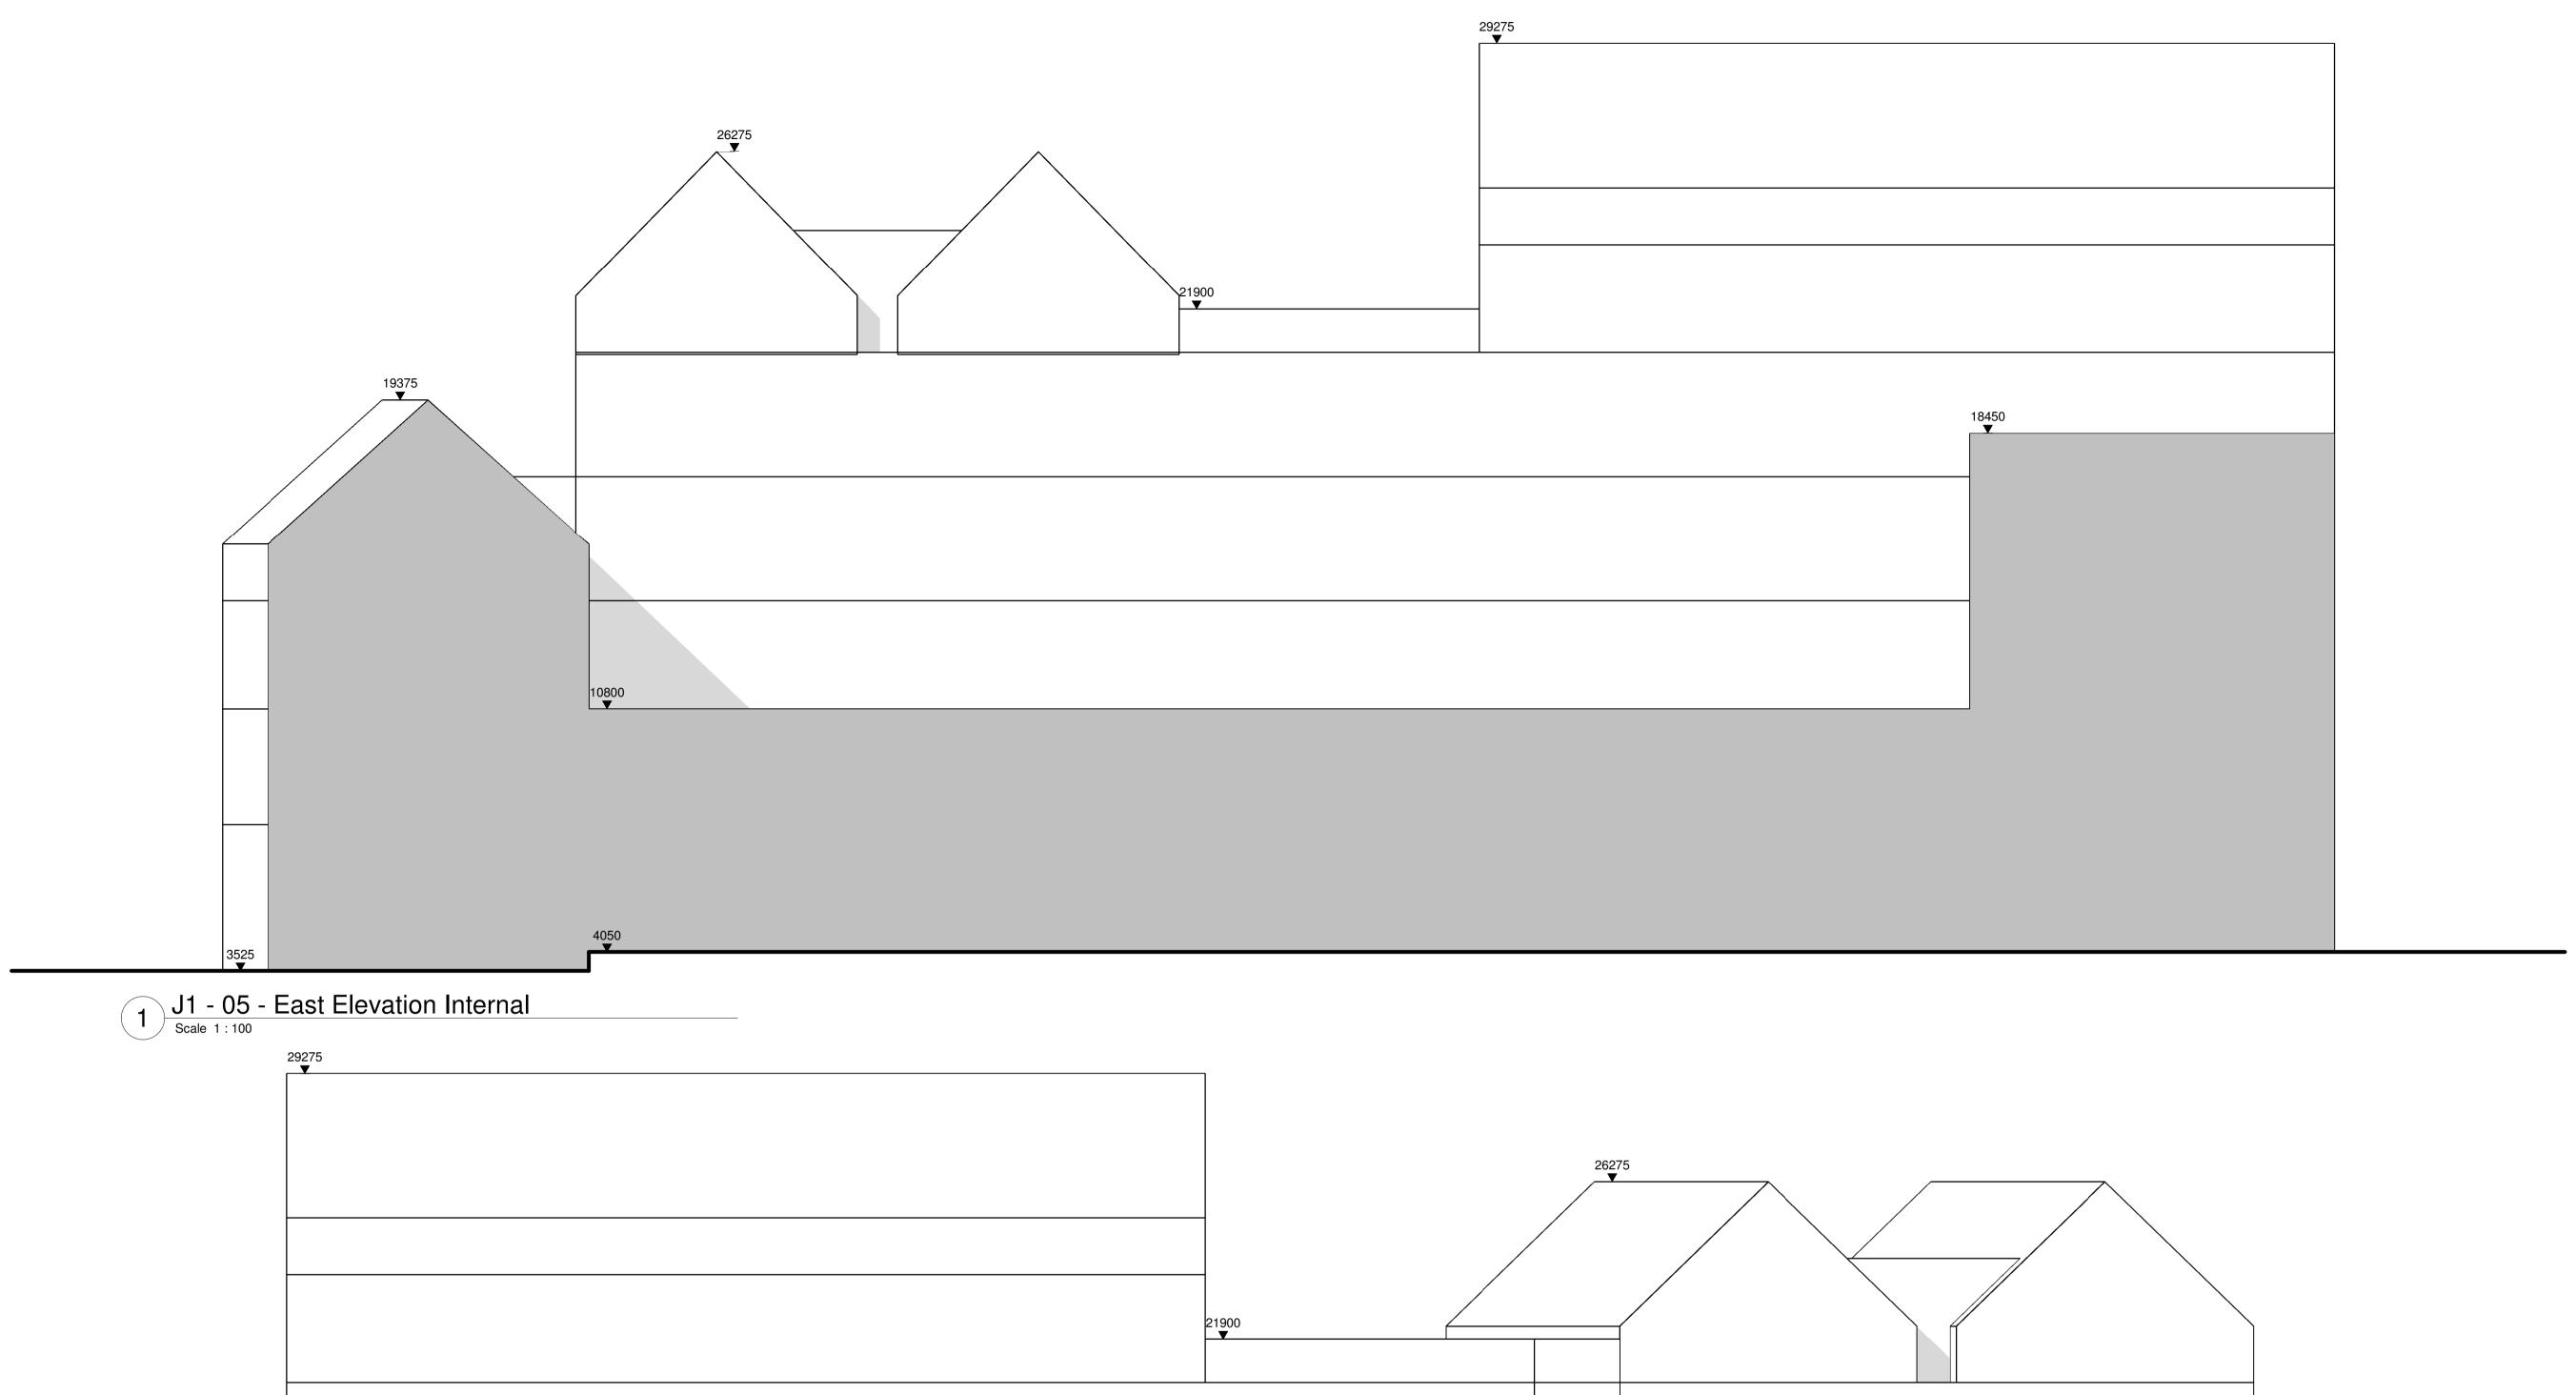

Block J1 & J2

For Planning

1:100@A1 OR

Job Number Drawing Number ZJ-XX-DR-A-05-0303 D0-1

31.03.22

Original size 100mm @ A1 Copyright Broadway Malyan Limited