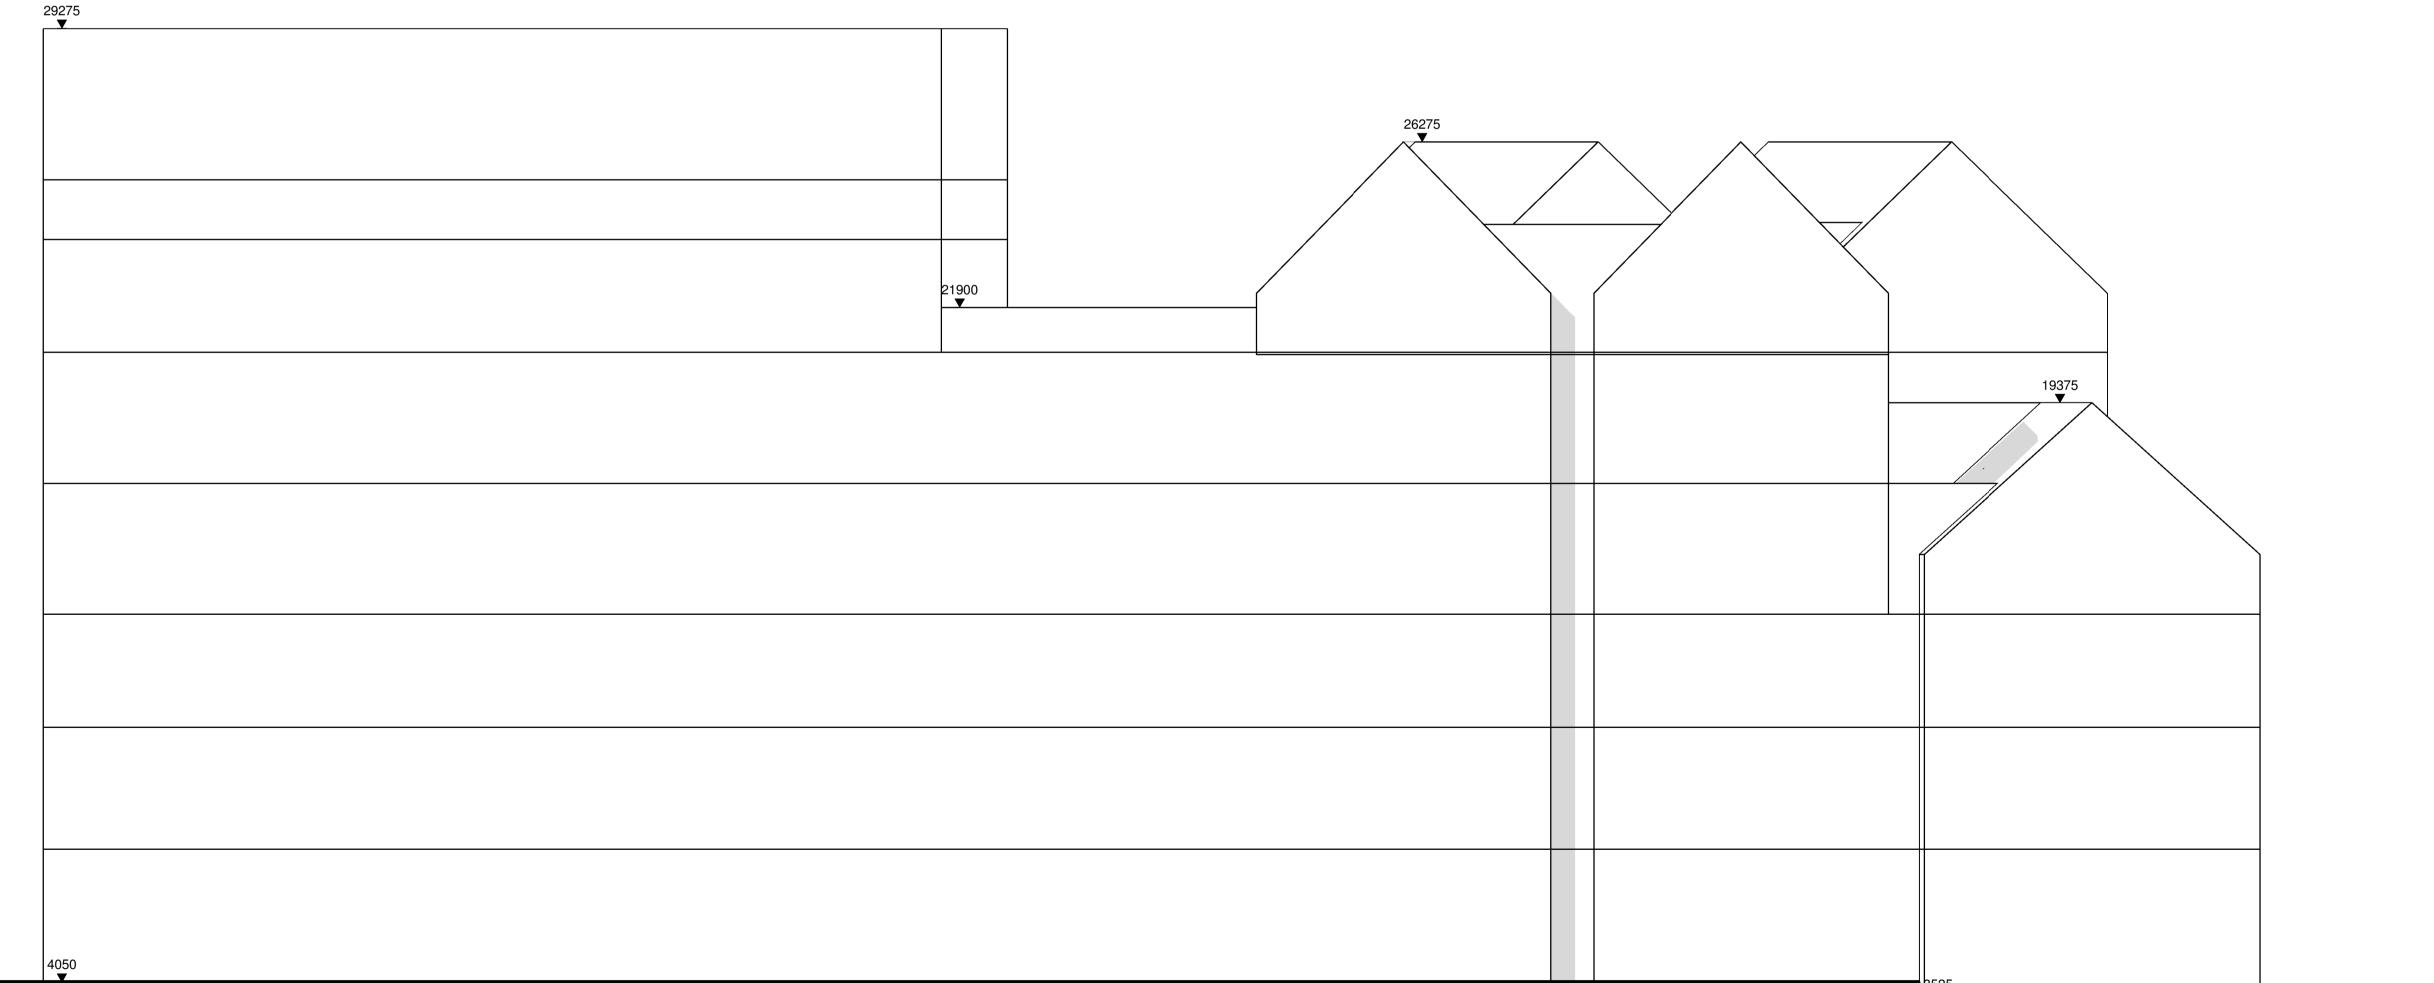

1:100@A1 OR 31.03.22

Job Number Drawing Number Revision

Number Drawing Number Revision

301 ZJ-XX-DR-A-05-0301 D0-1

Original size 100mm @ A1 Copyright Broadway Malyan Limited

2 J1 & J2 - 05 - West Elevation
Scale 1:100