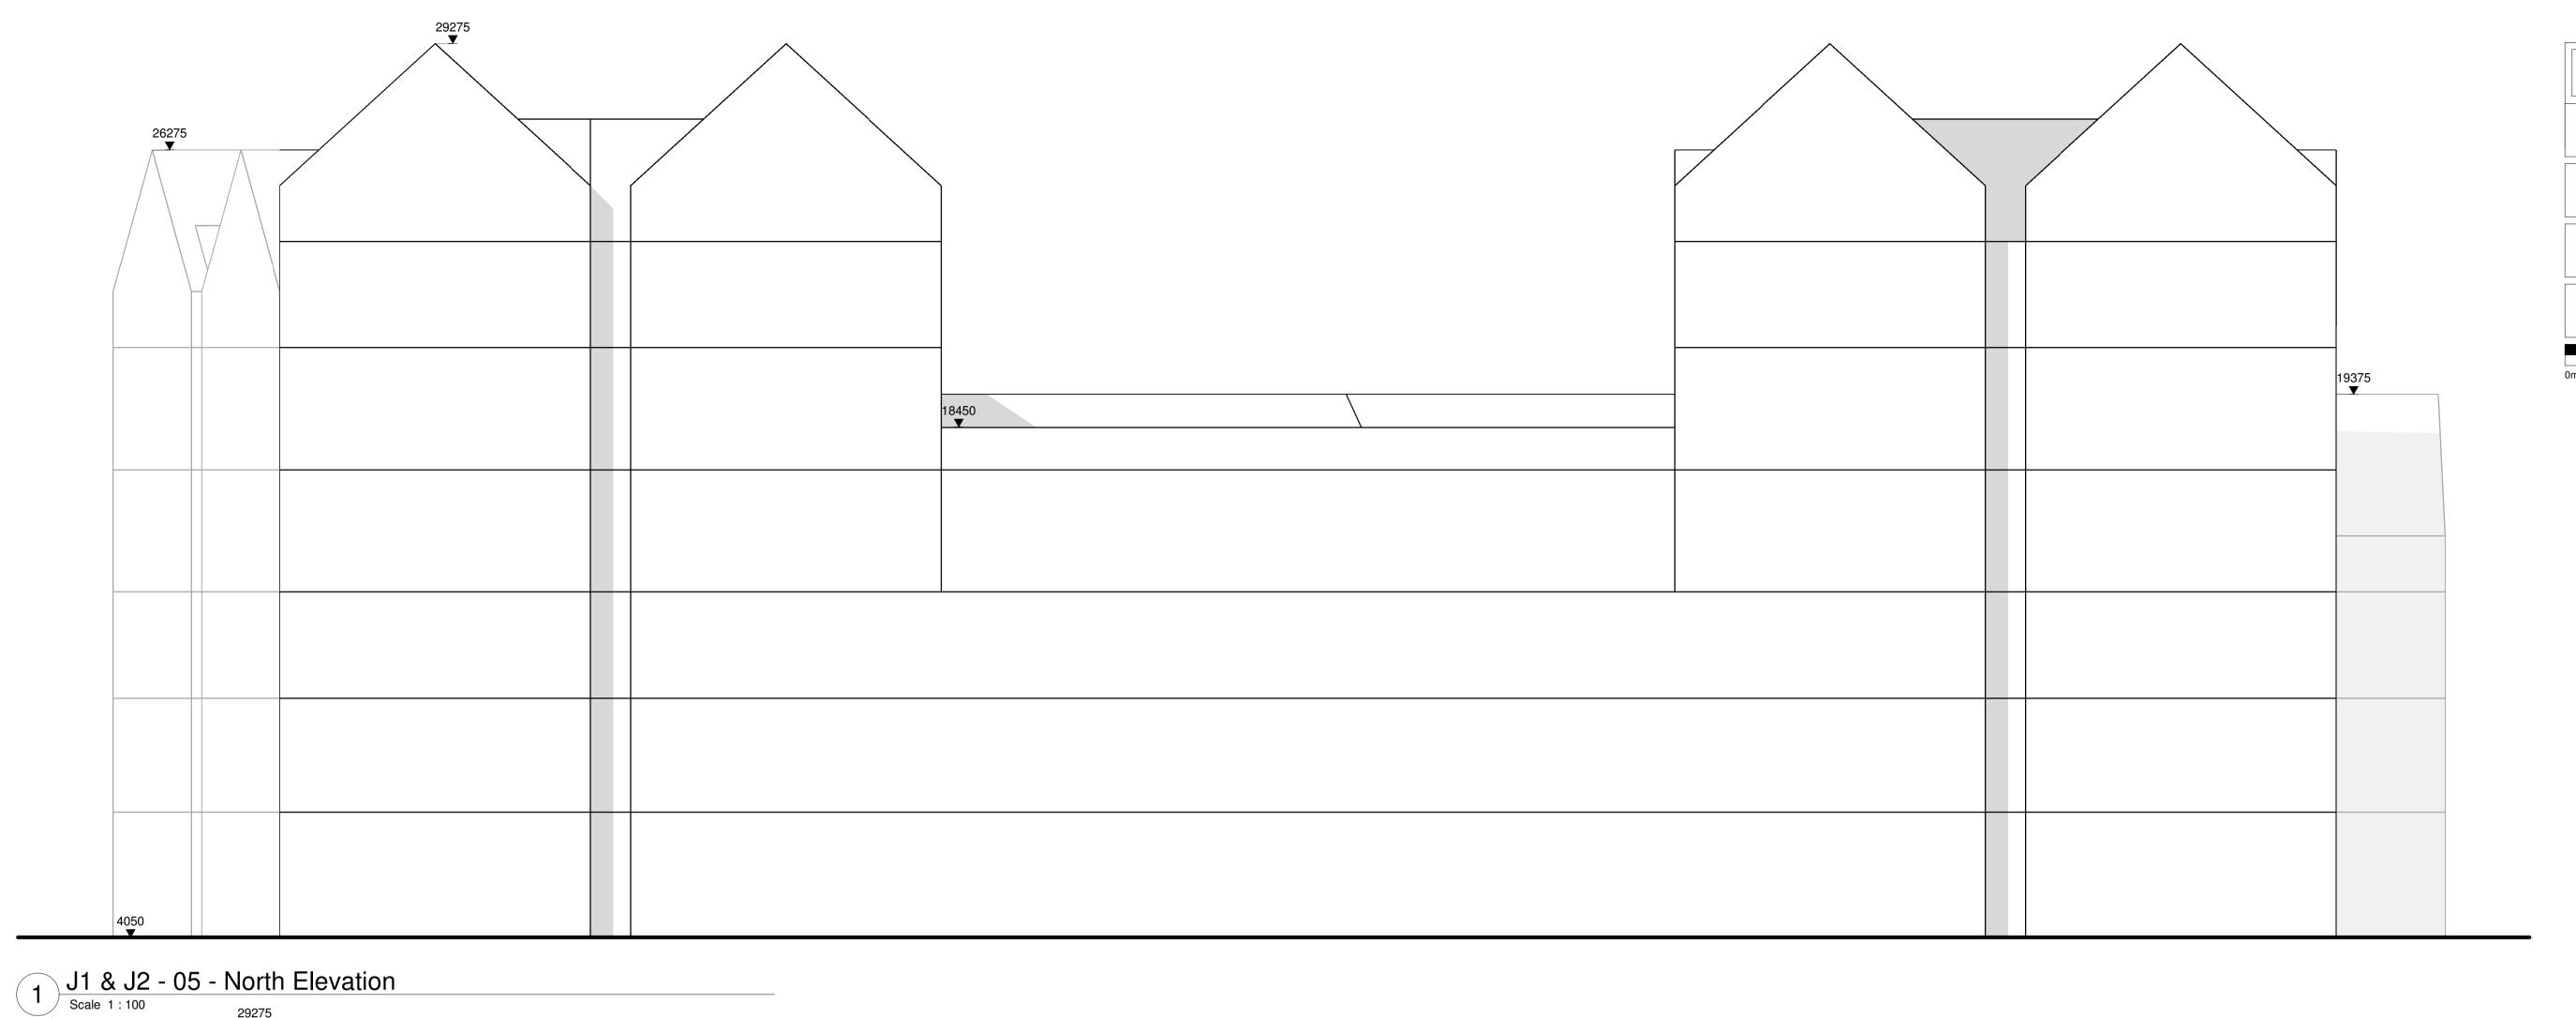

BroadwayMalyan<sup>™</sup>

Anglia Square Norwich

Norwich

Description

Elevations Block J1 & J2

Status
For Planning

FOR Planning

Scale Drawn By Date

1:100@A1 OR 31.03.22

Job Number Drawing Number Revision

Number Drawing Number Revision

301 ZJ-XX-DR-A-05-0301 D0-1

Original size 100mm @ A1 Copyright Broadway Malyan Limited

2 J1 & J2 - 05 - West Elevation
Scale 1:100