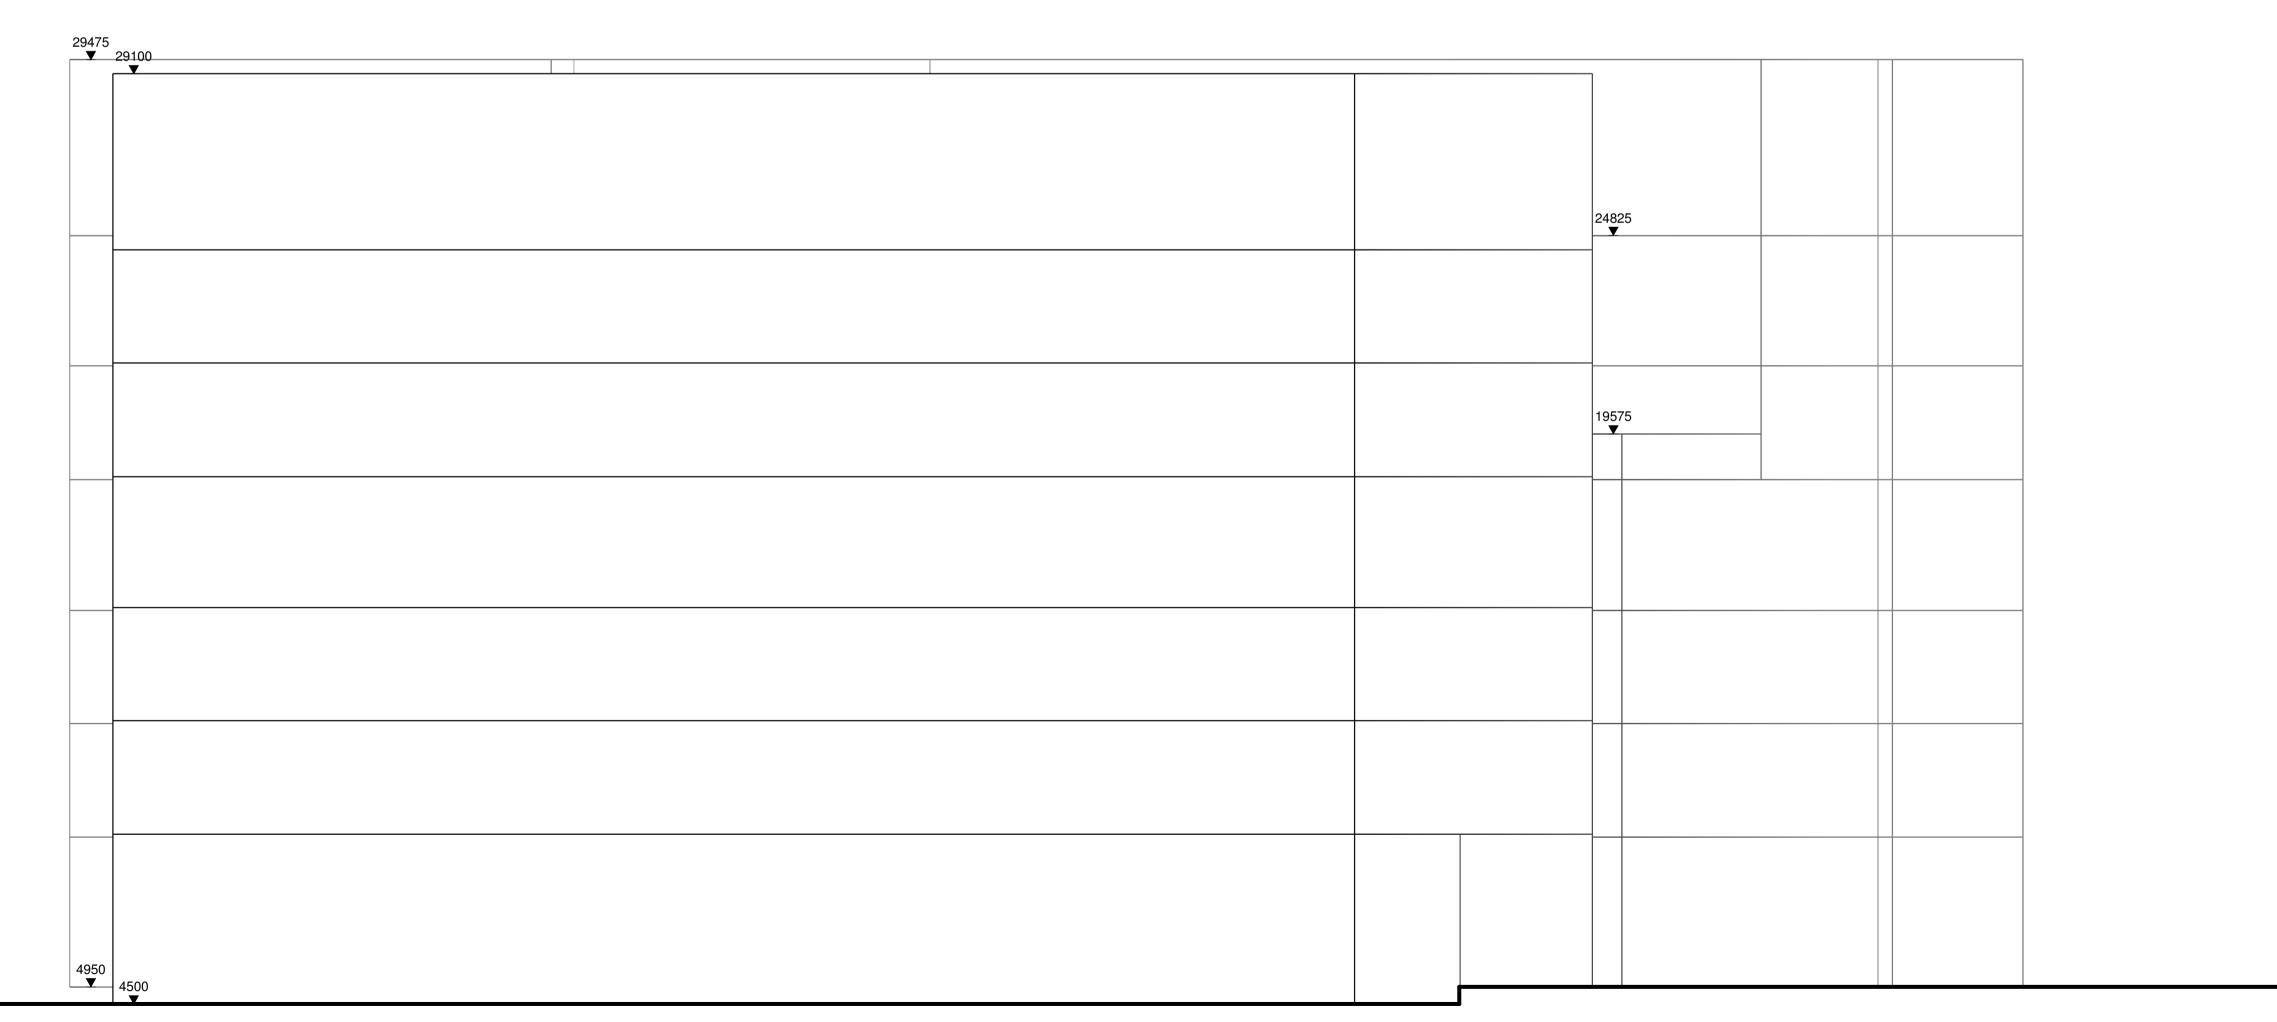

1 H - 05 - North Elevation
Scale 1:100

2 H2 - 05 - East Elevation
Scale 1:100

dimensions from this drawing

Reproduced by permission of Ordnance Survey on behalf of HMSO © CROWN COPYRIGHT and database right 2008 All rights reserved Ordnance Survey Licence number AL 1000 22432 Broadway Malyan