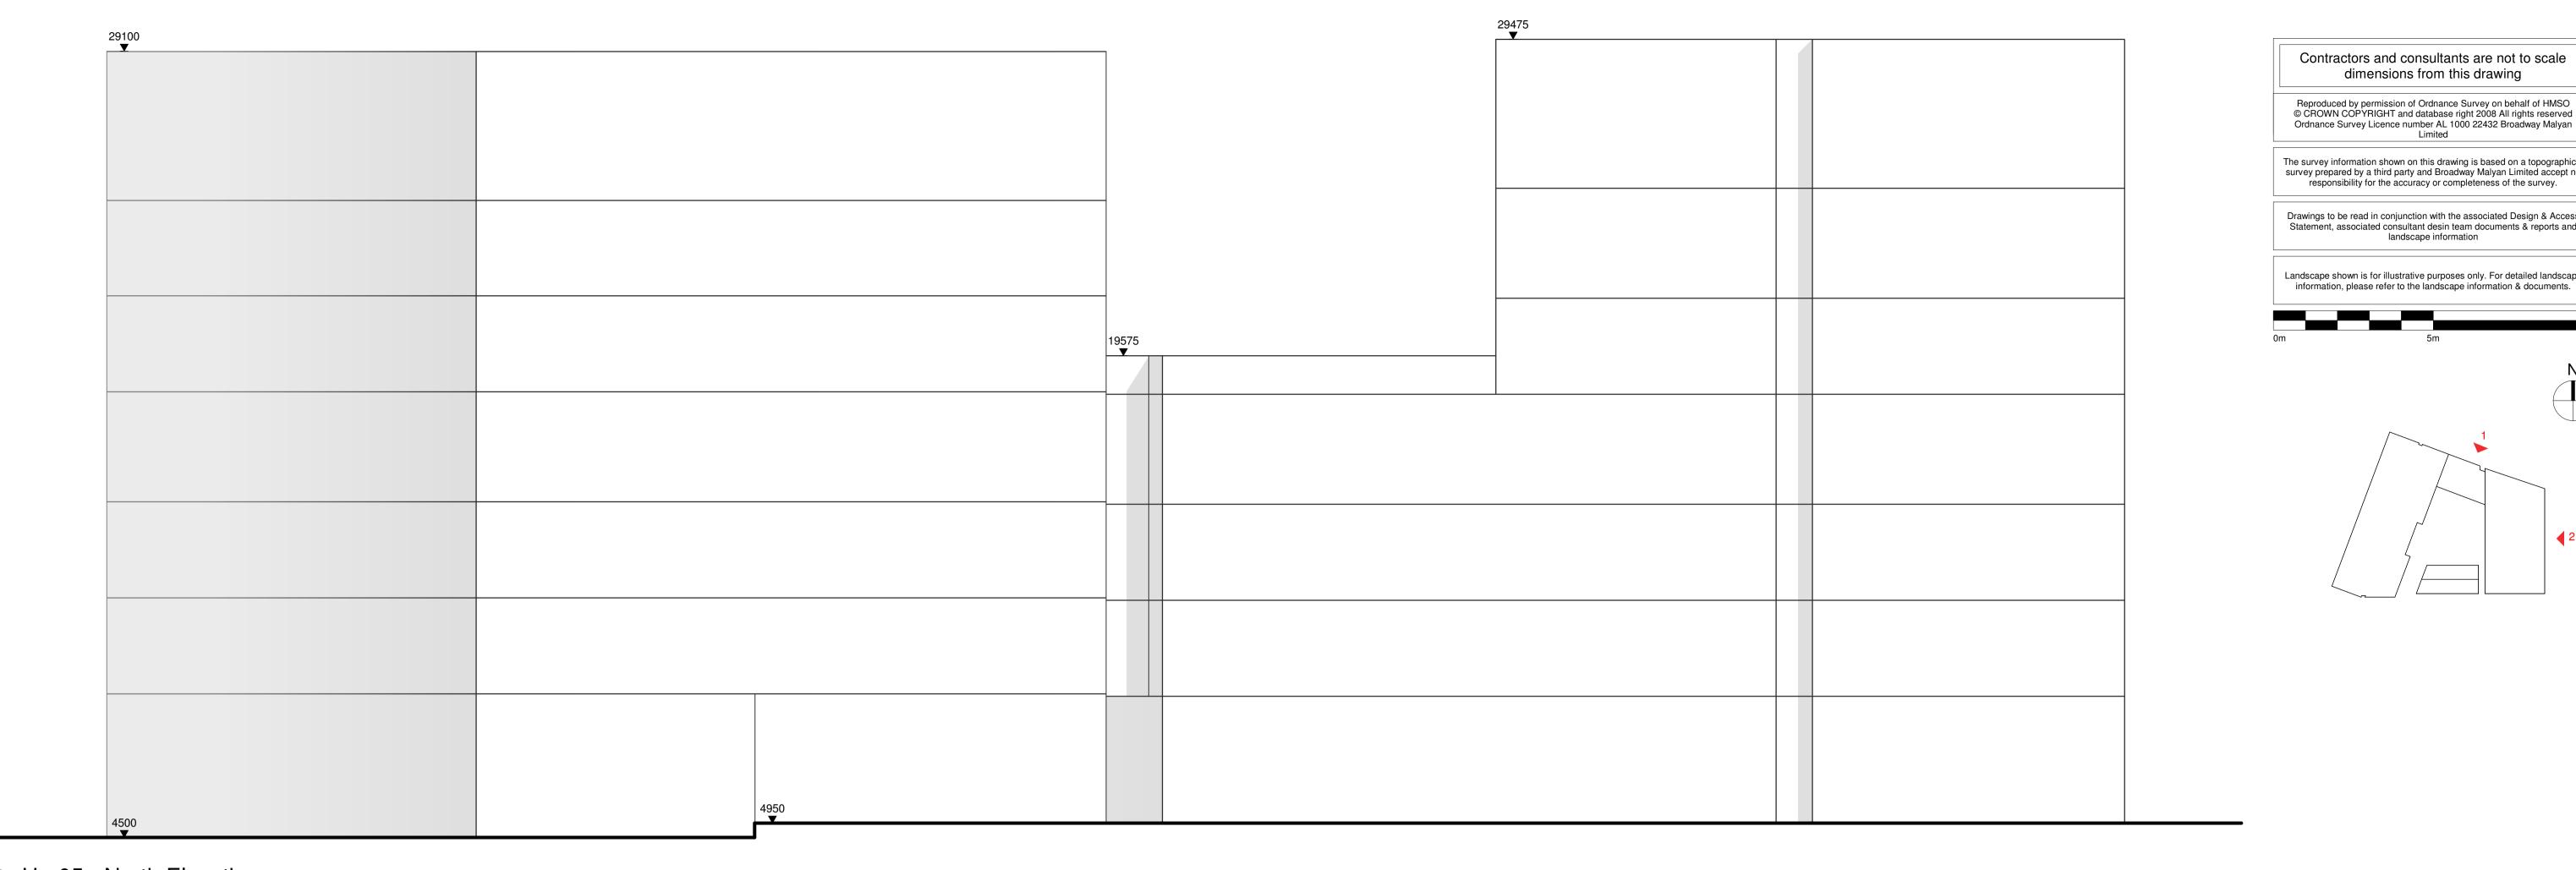

1 H - 05 - North Elevation
Scale 1:100

2 H2 - 05 - East Elevation
Scale 1:100

dimensions from this drawing

Reproduced by permission of Ordnance Survey on behalf of HMSO © CROWN COPYRIGHT and database right 2008 All rights reserved Ordnance Survey Licence number AL 1000 22432 Broadway Malyan

The survey information shown on this drawing is based on a topographical survey prepared by a third party and Broadway Malyan Limited accept no responsibility for the accuracy or completeness of the survey.

Drawings to be read in conjunction with the associated Design & Access Statement, associated consultant desin team documents & reports and landscape information

Landscape shown is for illustrative purposes only. For detailed landscape information, please refer to the landscape information & documents.