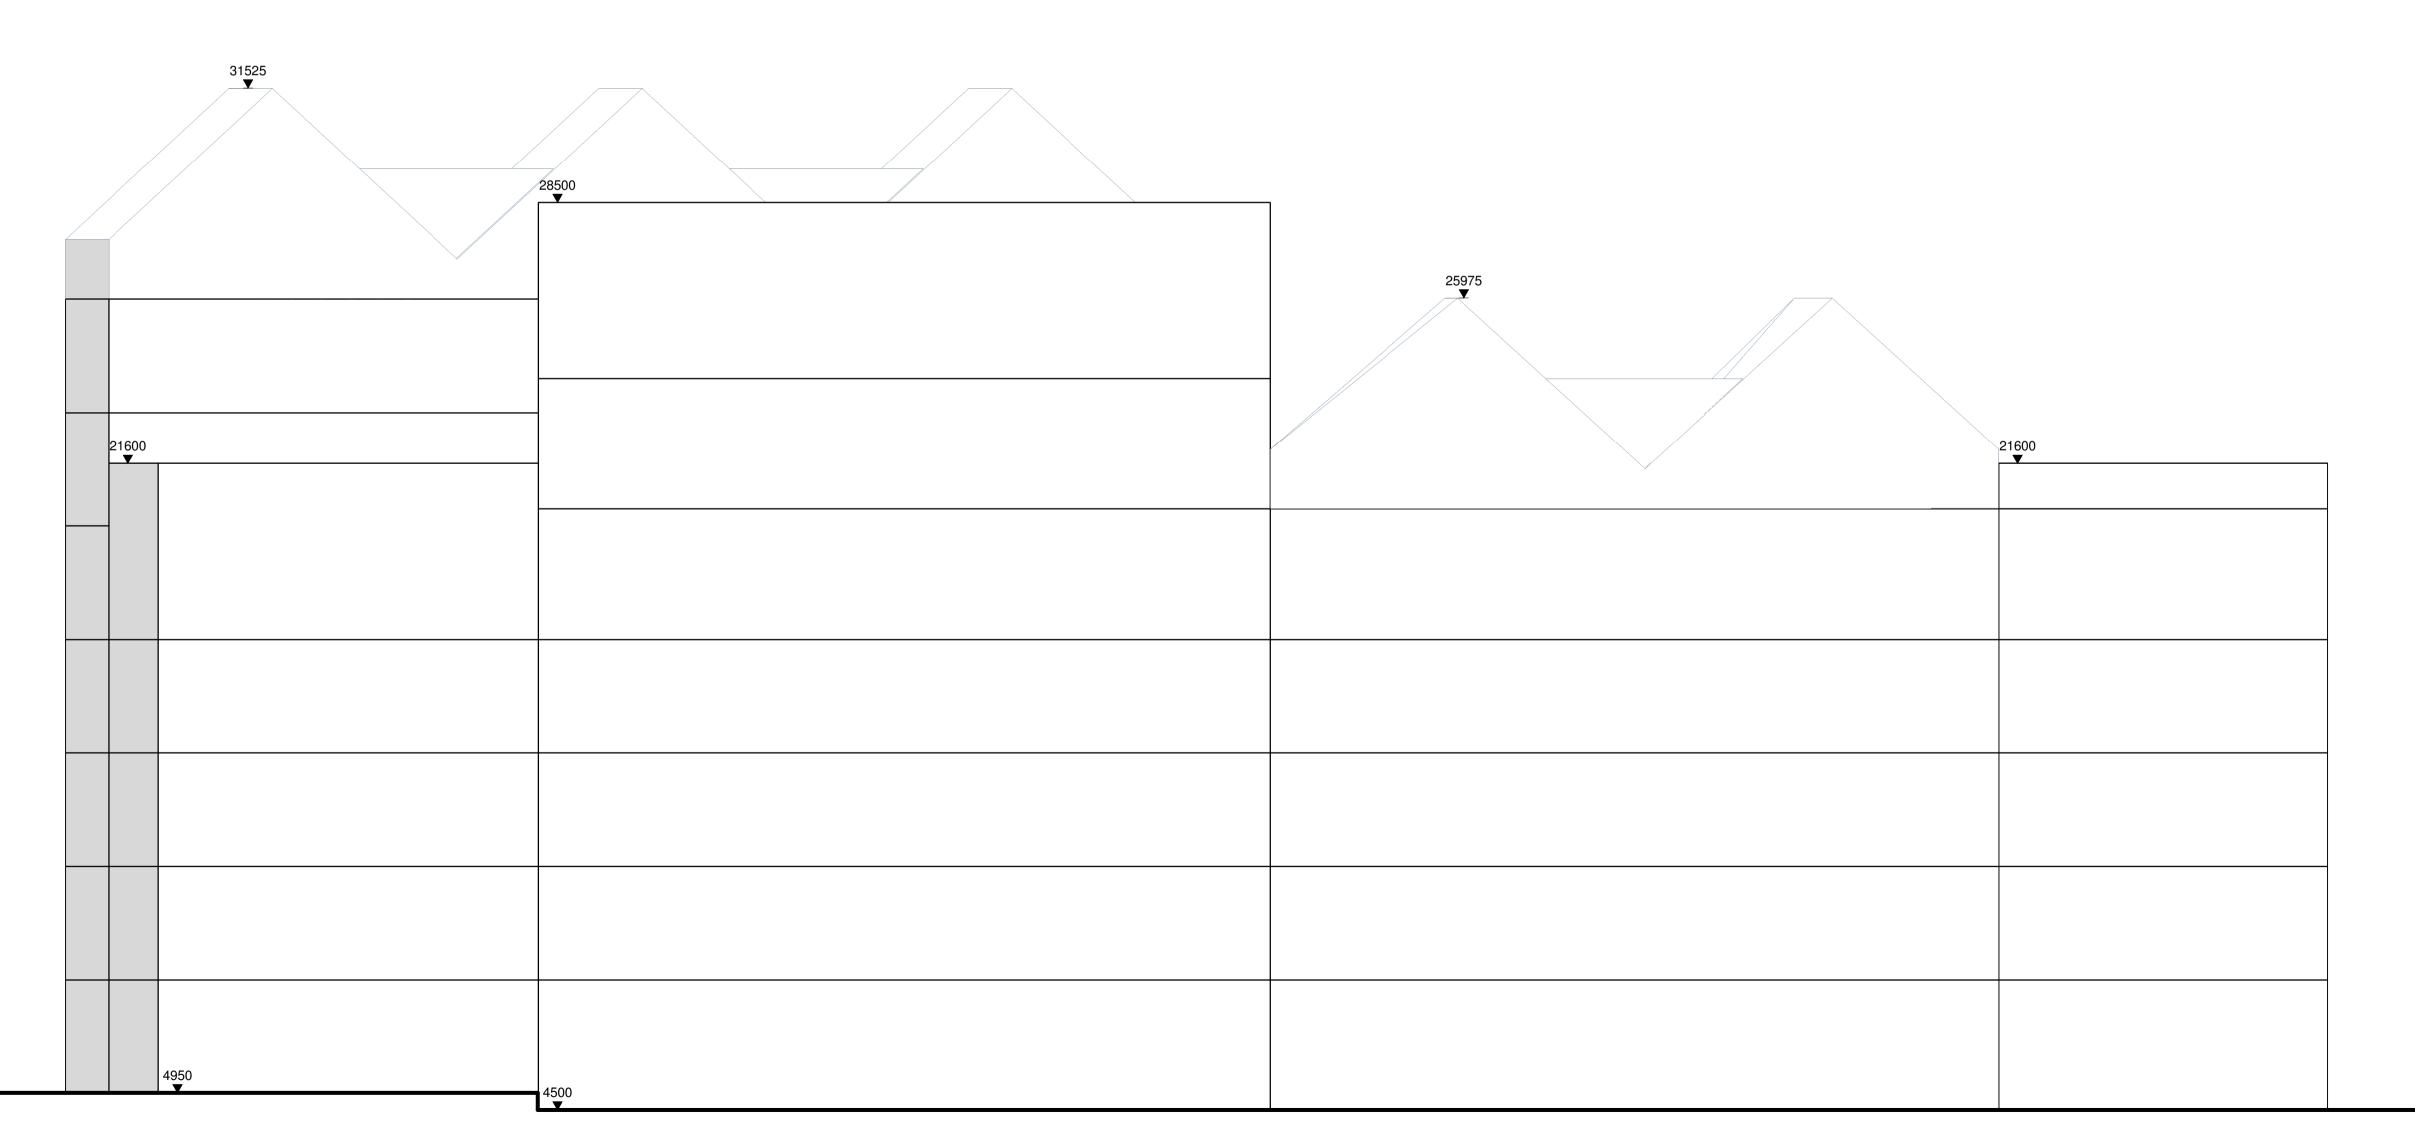

1 F - 05 - West Elevation
Scale 1:100

Contractors and consultants are not to scale dimensions from this drawing

Reproduced by permission of Ordnance Survey on behalf of HMSO © CROWN COPYRIGHT and database right 2008 All rights reserved Ordnance Survey Licence number AL 1000 22432 Broadway Malyan

Drawings to be read in conjunction with the associated Design & Access Statement, associated consultant desin team documents & reports and landscape information

Landscape shown is for illustrative purposes only. For detailed landscape information, please refer to the landscape information & documents.