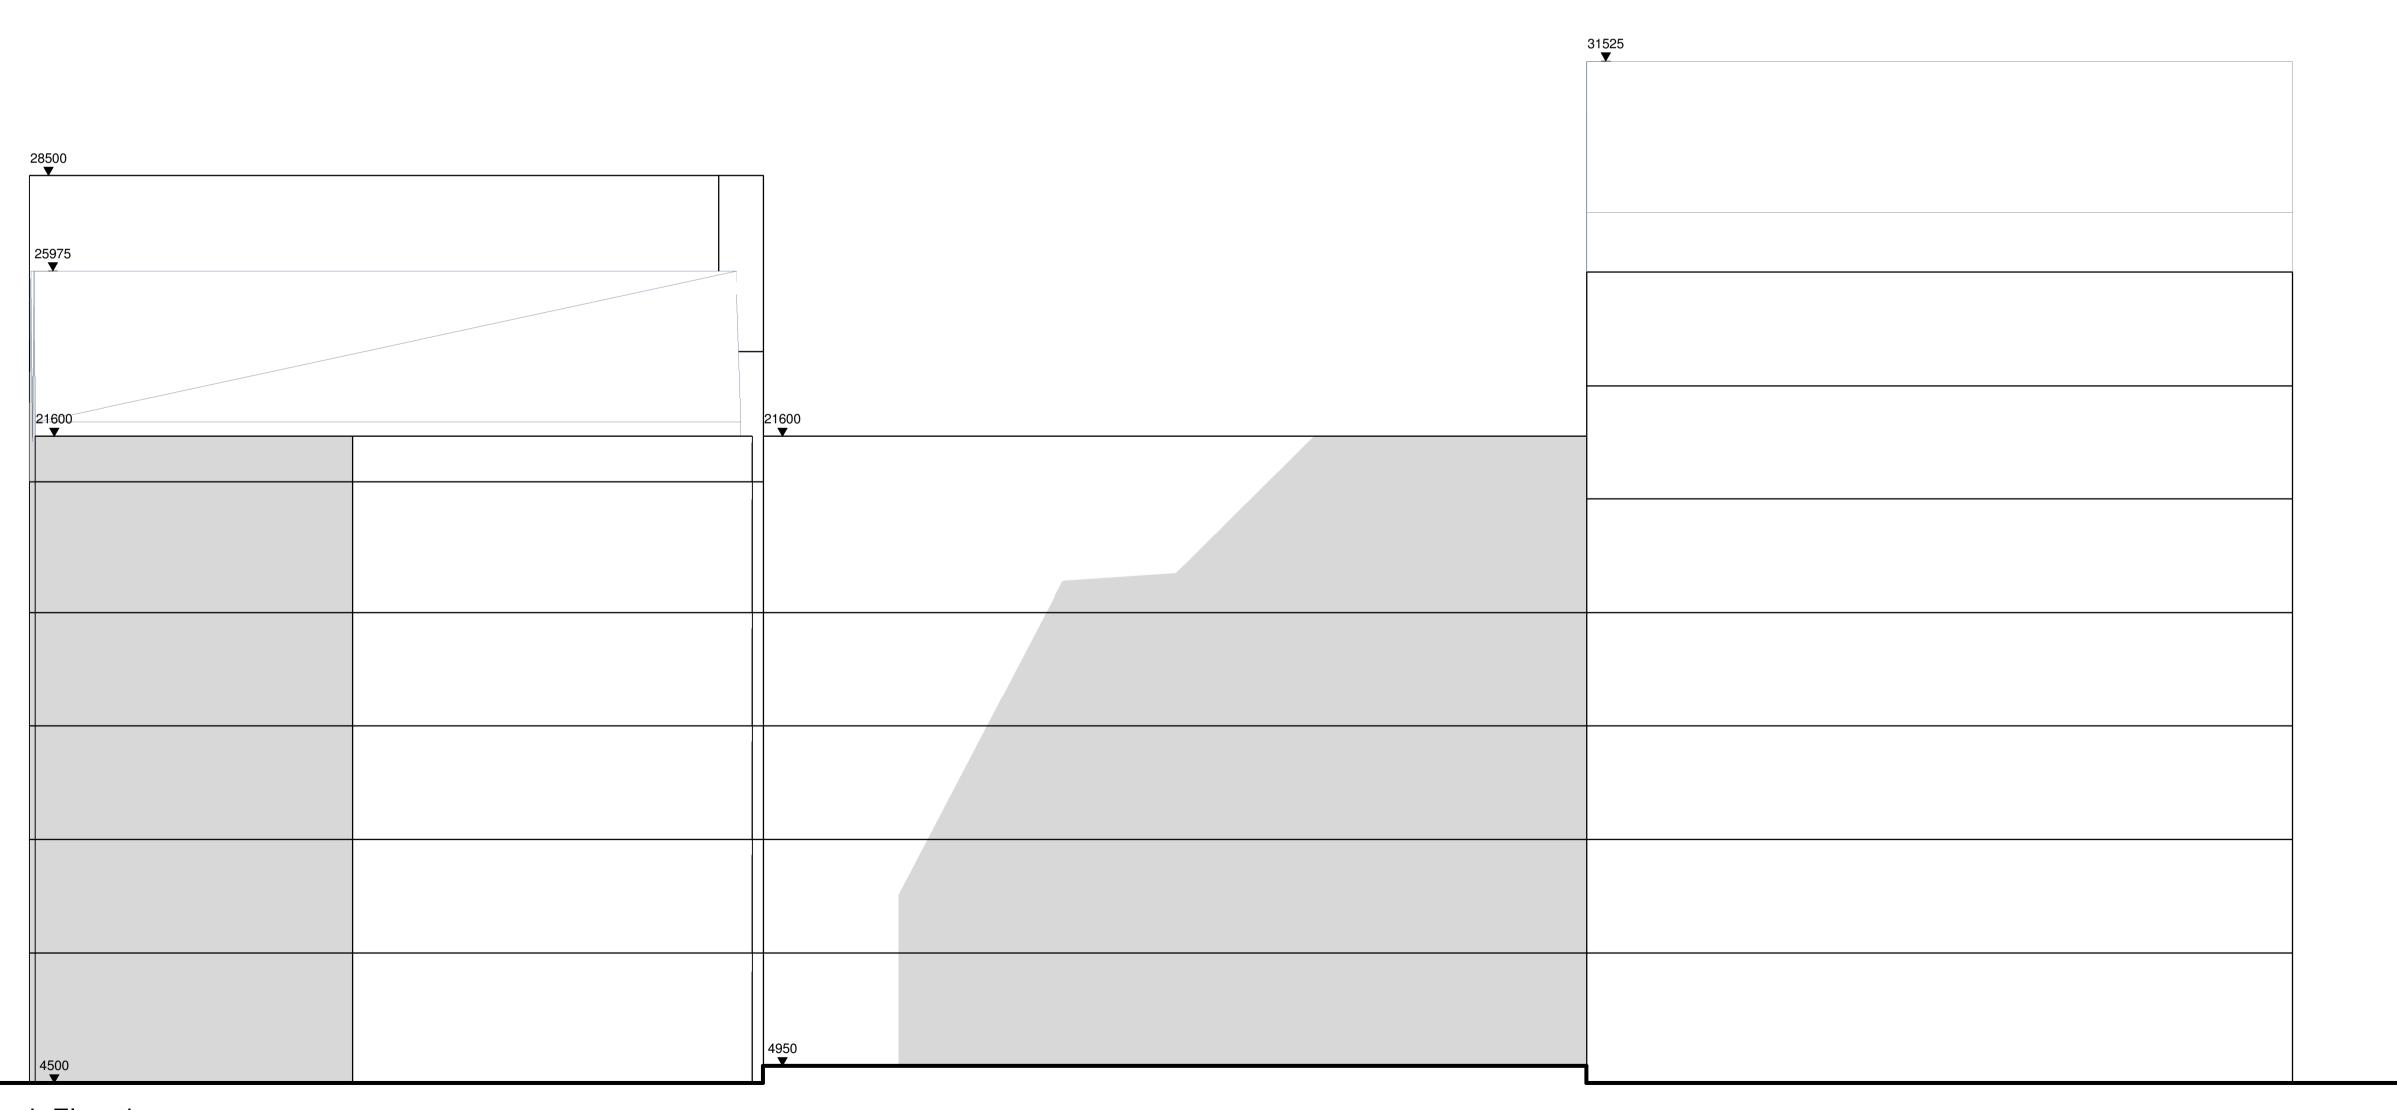

1 F - 05 - South Elevation
Scale 1:100

Contractors and consultants are not to scale dimensions from this drawing

Reproduced by permission of Ordnance Survey on behalf of HMSO © CROWN COPYRIGHT and database right 2008 All rights reserved Ordnance Survey Licence number AL 1000 22432 Broadway Malyan

Drawings to be read in conjunction with the associated Design & Access Statement, associated consultant desin team documents & reports and landscape information

Landscape shown is for illustrative purposes only. For detailed landscape information, please refer to the landscape information & documents.

Block F

For Planning

1:100@A1 OR

Job Number Drawing Number ZF-XX-DR-A-05-0302 D0-1

Original size 100mm @ A1 Copyright Broadway Malyan Limited

31.03.22