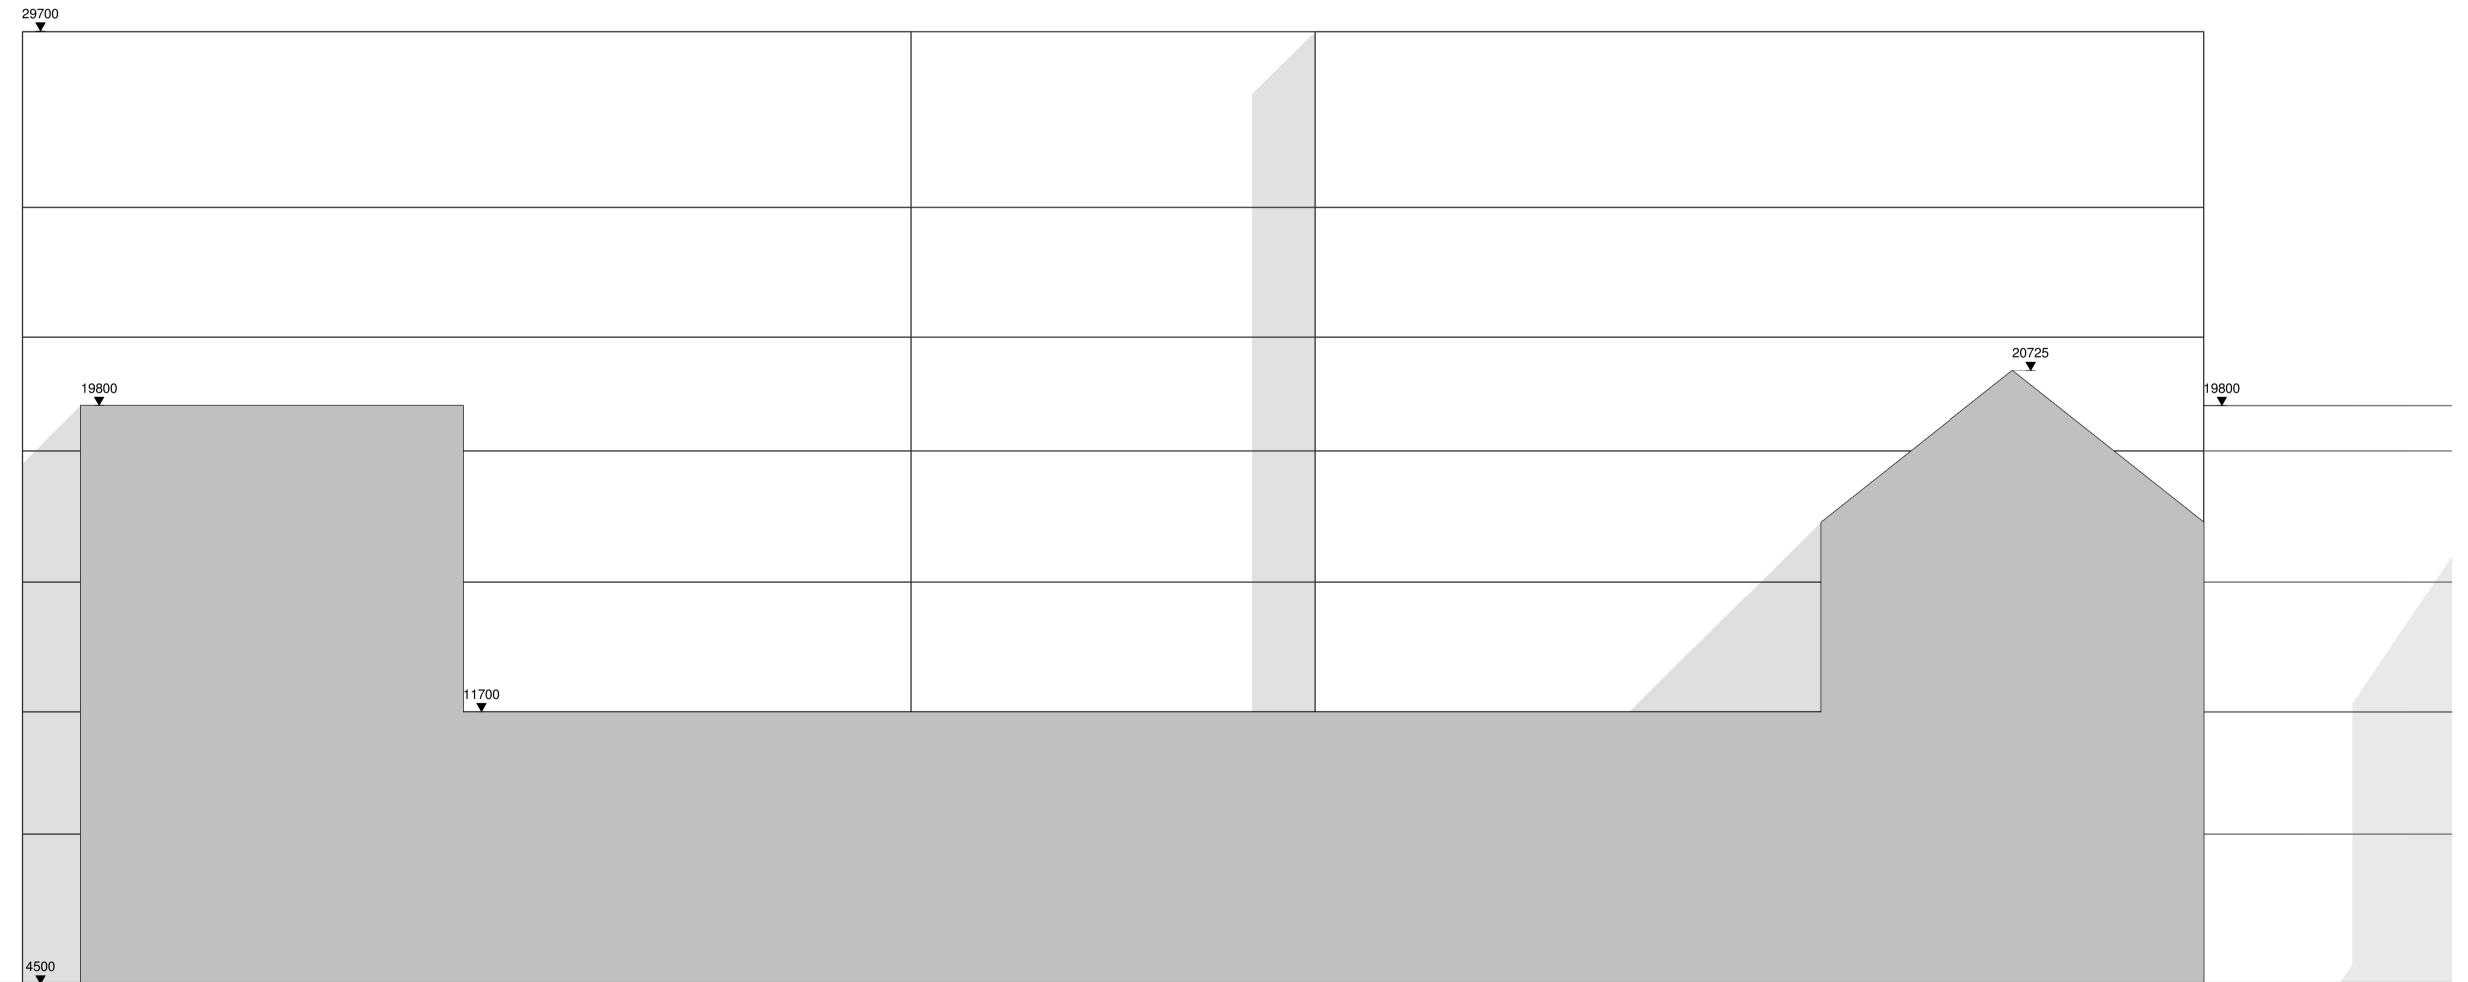

2 E2 - 05 - West Elevation Internal
Scale 1:100

Contractors and consultants are not to scale dimensions from this drawing

Reproduced by permission of Ordnance Survey on behalf of HMSO © CROWN COPYRIGHT and database right 2008 All rights reserved Ordnance Survey Licence number AL 1000 22432 Broadway Malyan