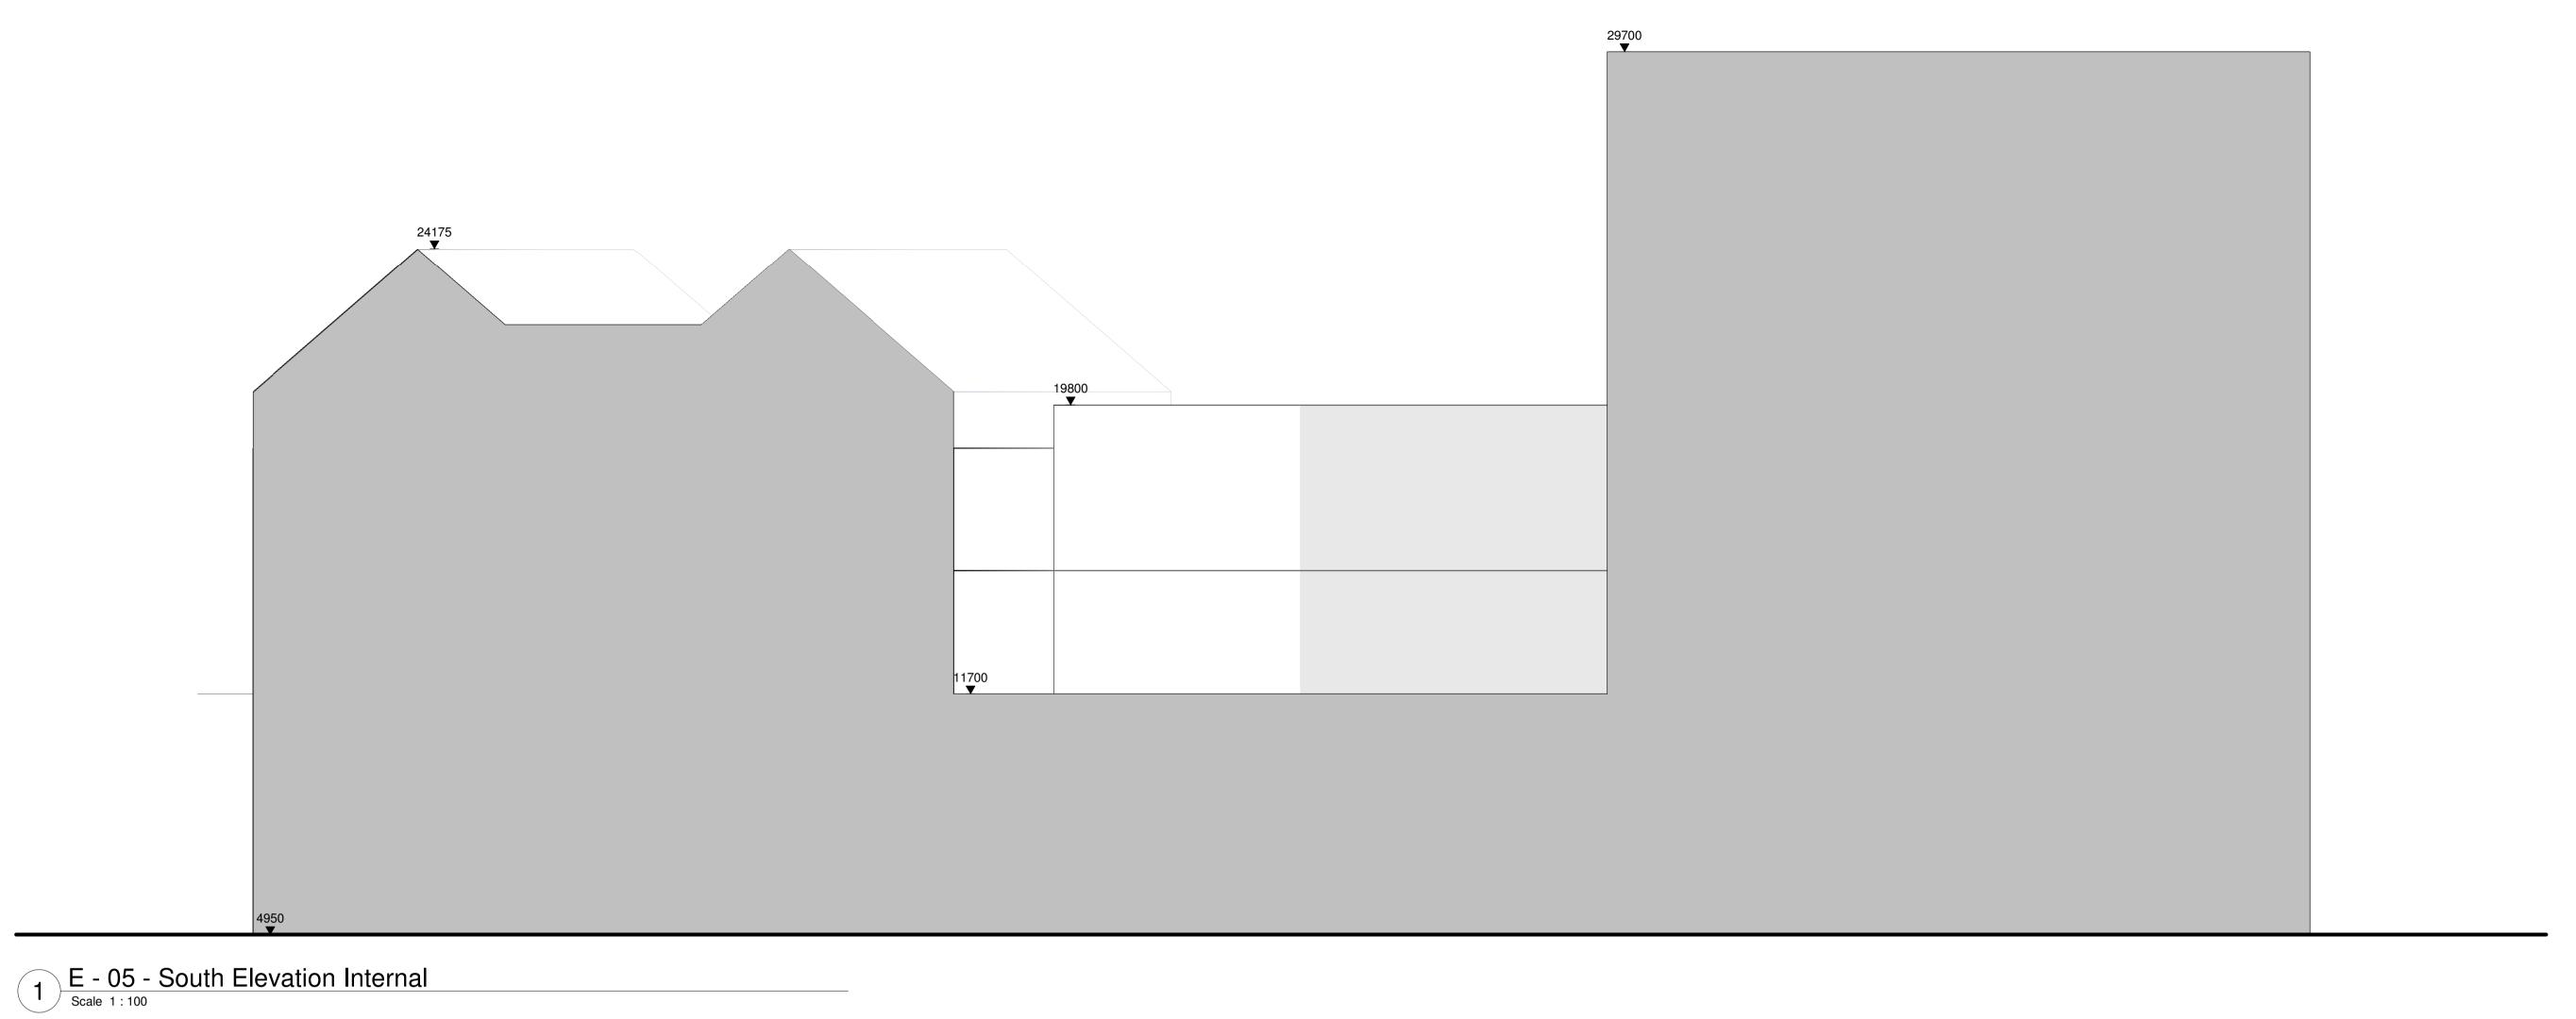

2 E2 - 05 - West Elevation Internal
Scale 1:100

Contractors and consultants are not to scale dimensions from this drawing

Reproduced by permission of Ordnance Survey on behalf of HMSO © CROWN COPYRIGHT and database right 2008 All rights reserved Ordnance Survey Licence number AL 1000 22432 Broadway Malyan