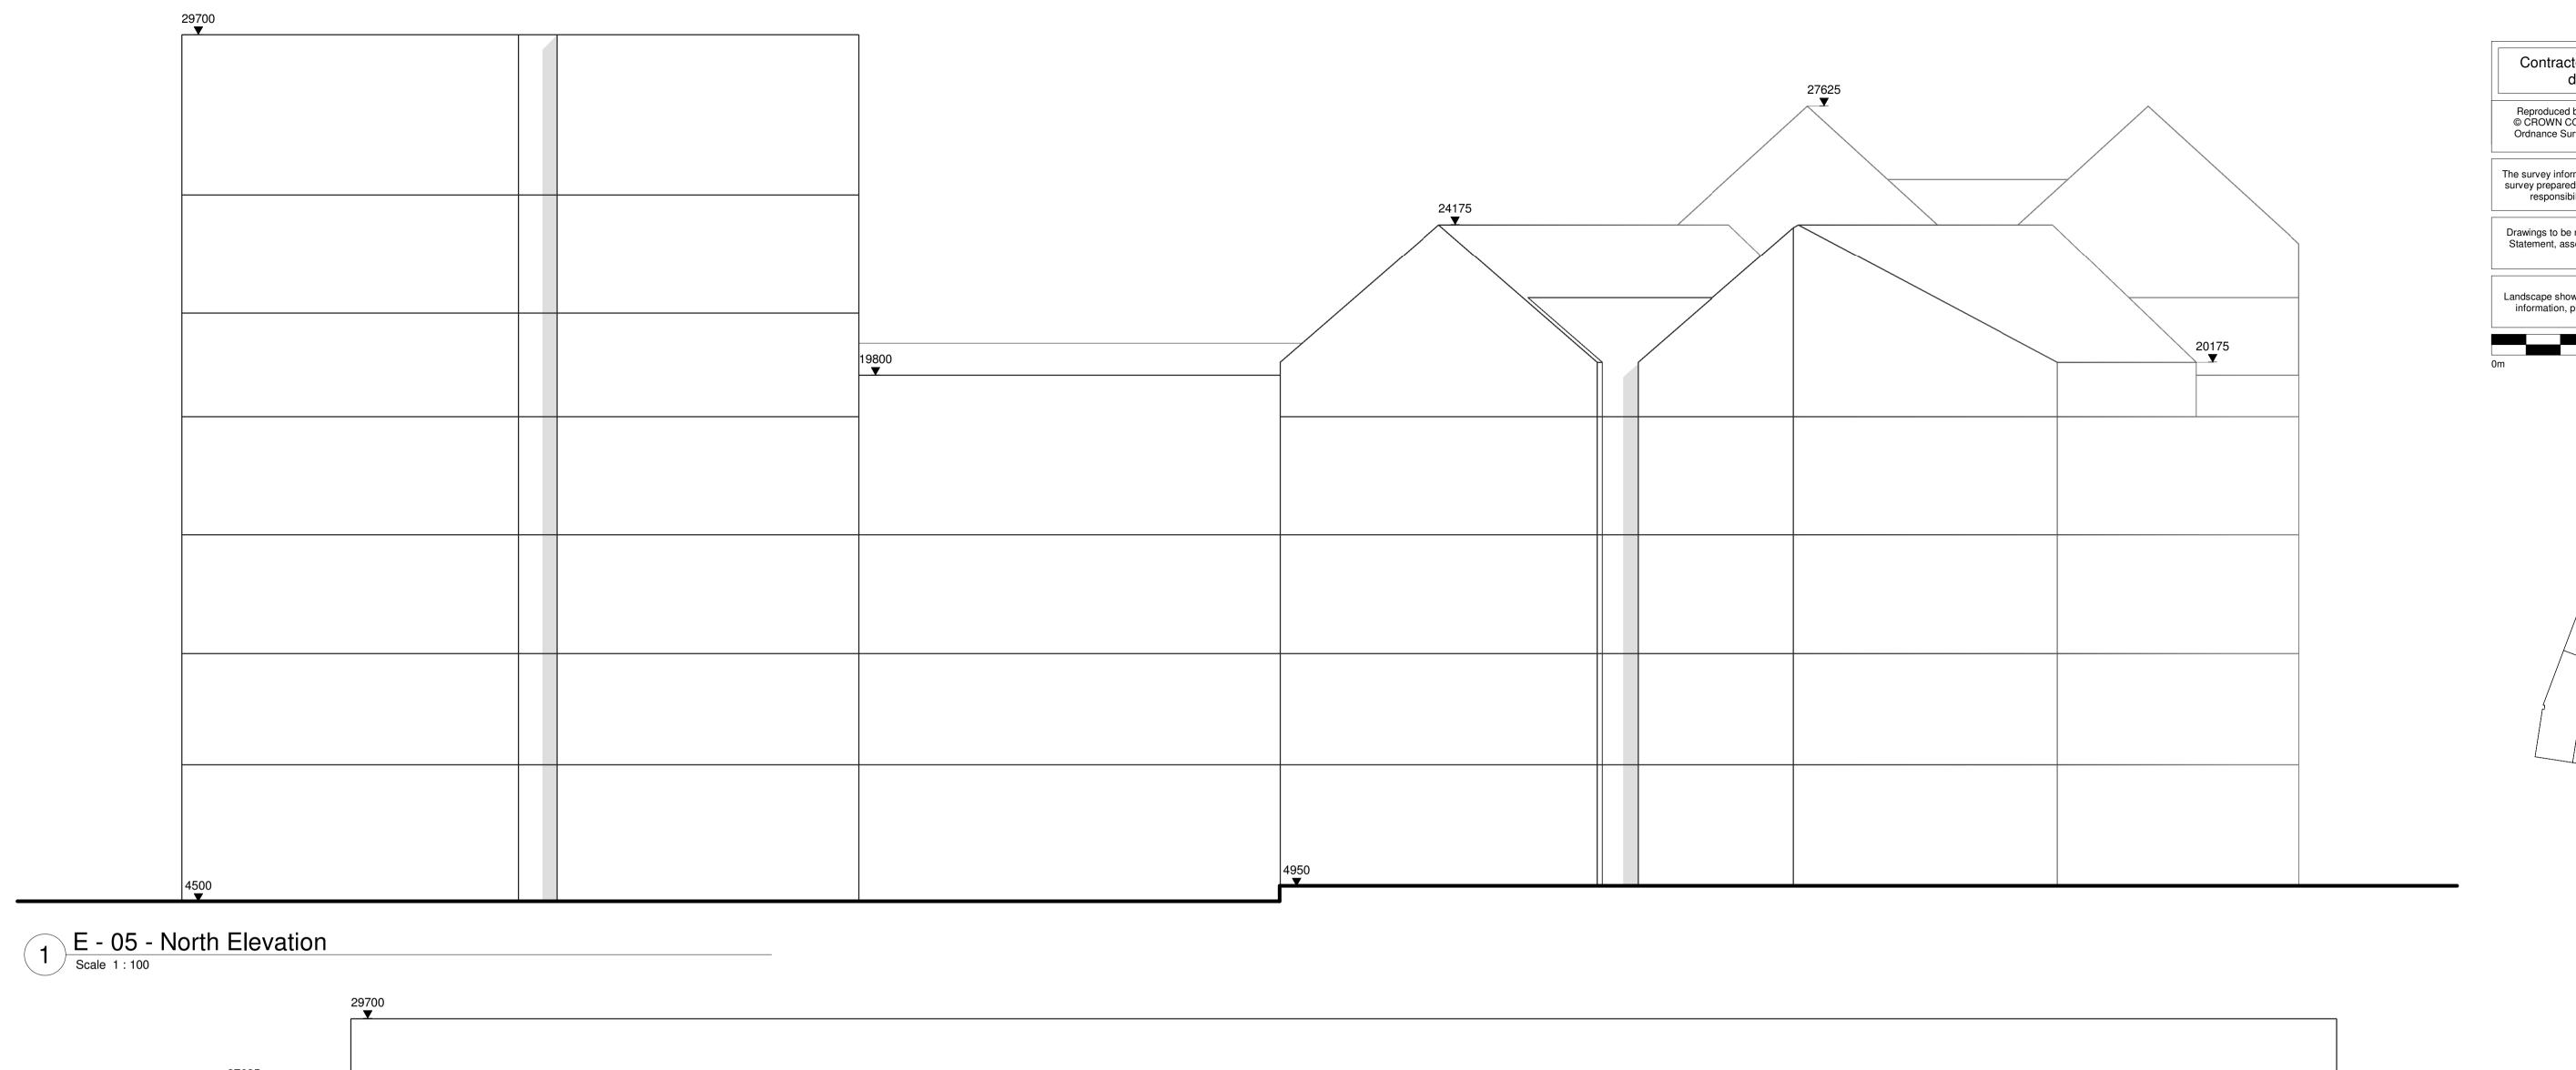

2 E - 05 - East Elevation
Scale 1:100

Contractors and consultants are not to scale dimensions from this drawing

Reproduced by permission of Ordnance Survey on behalf of HMSO © CROWN COPYRIGHT and database right 2008 All rights reserved Ordnance Survey Licence number AL 1000 22432 Broadway Malyan