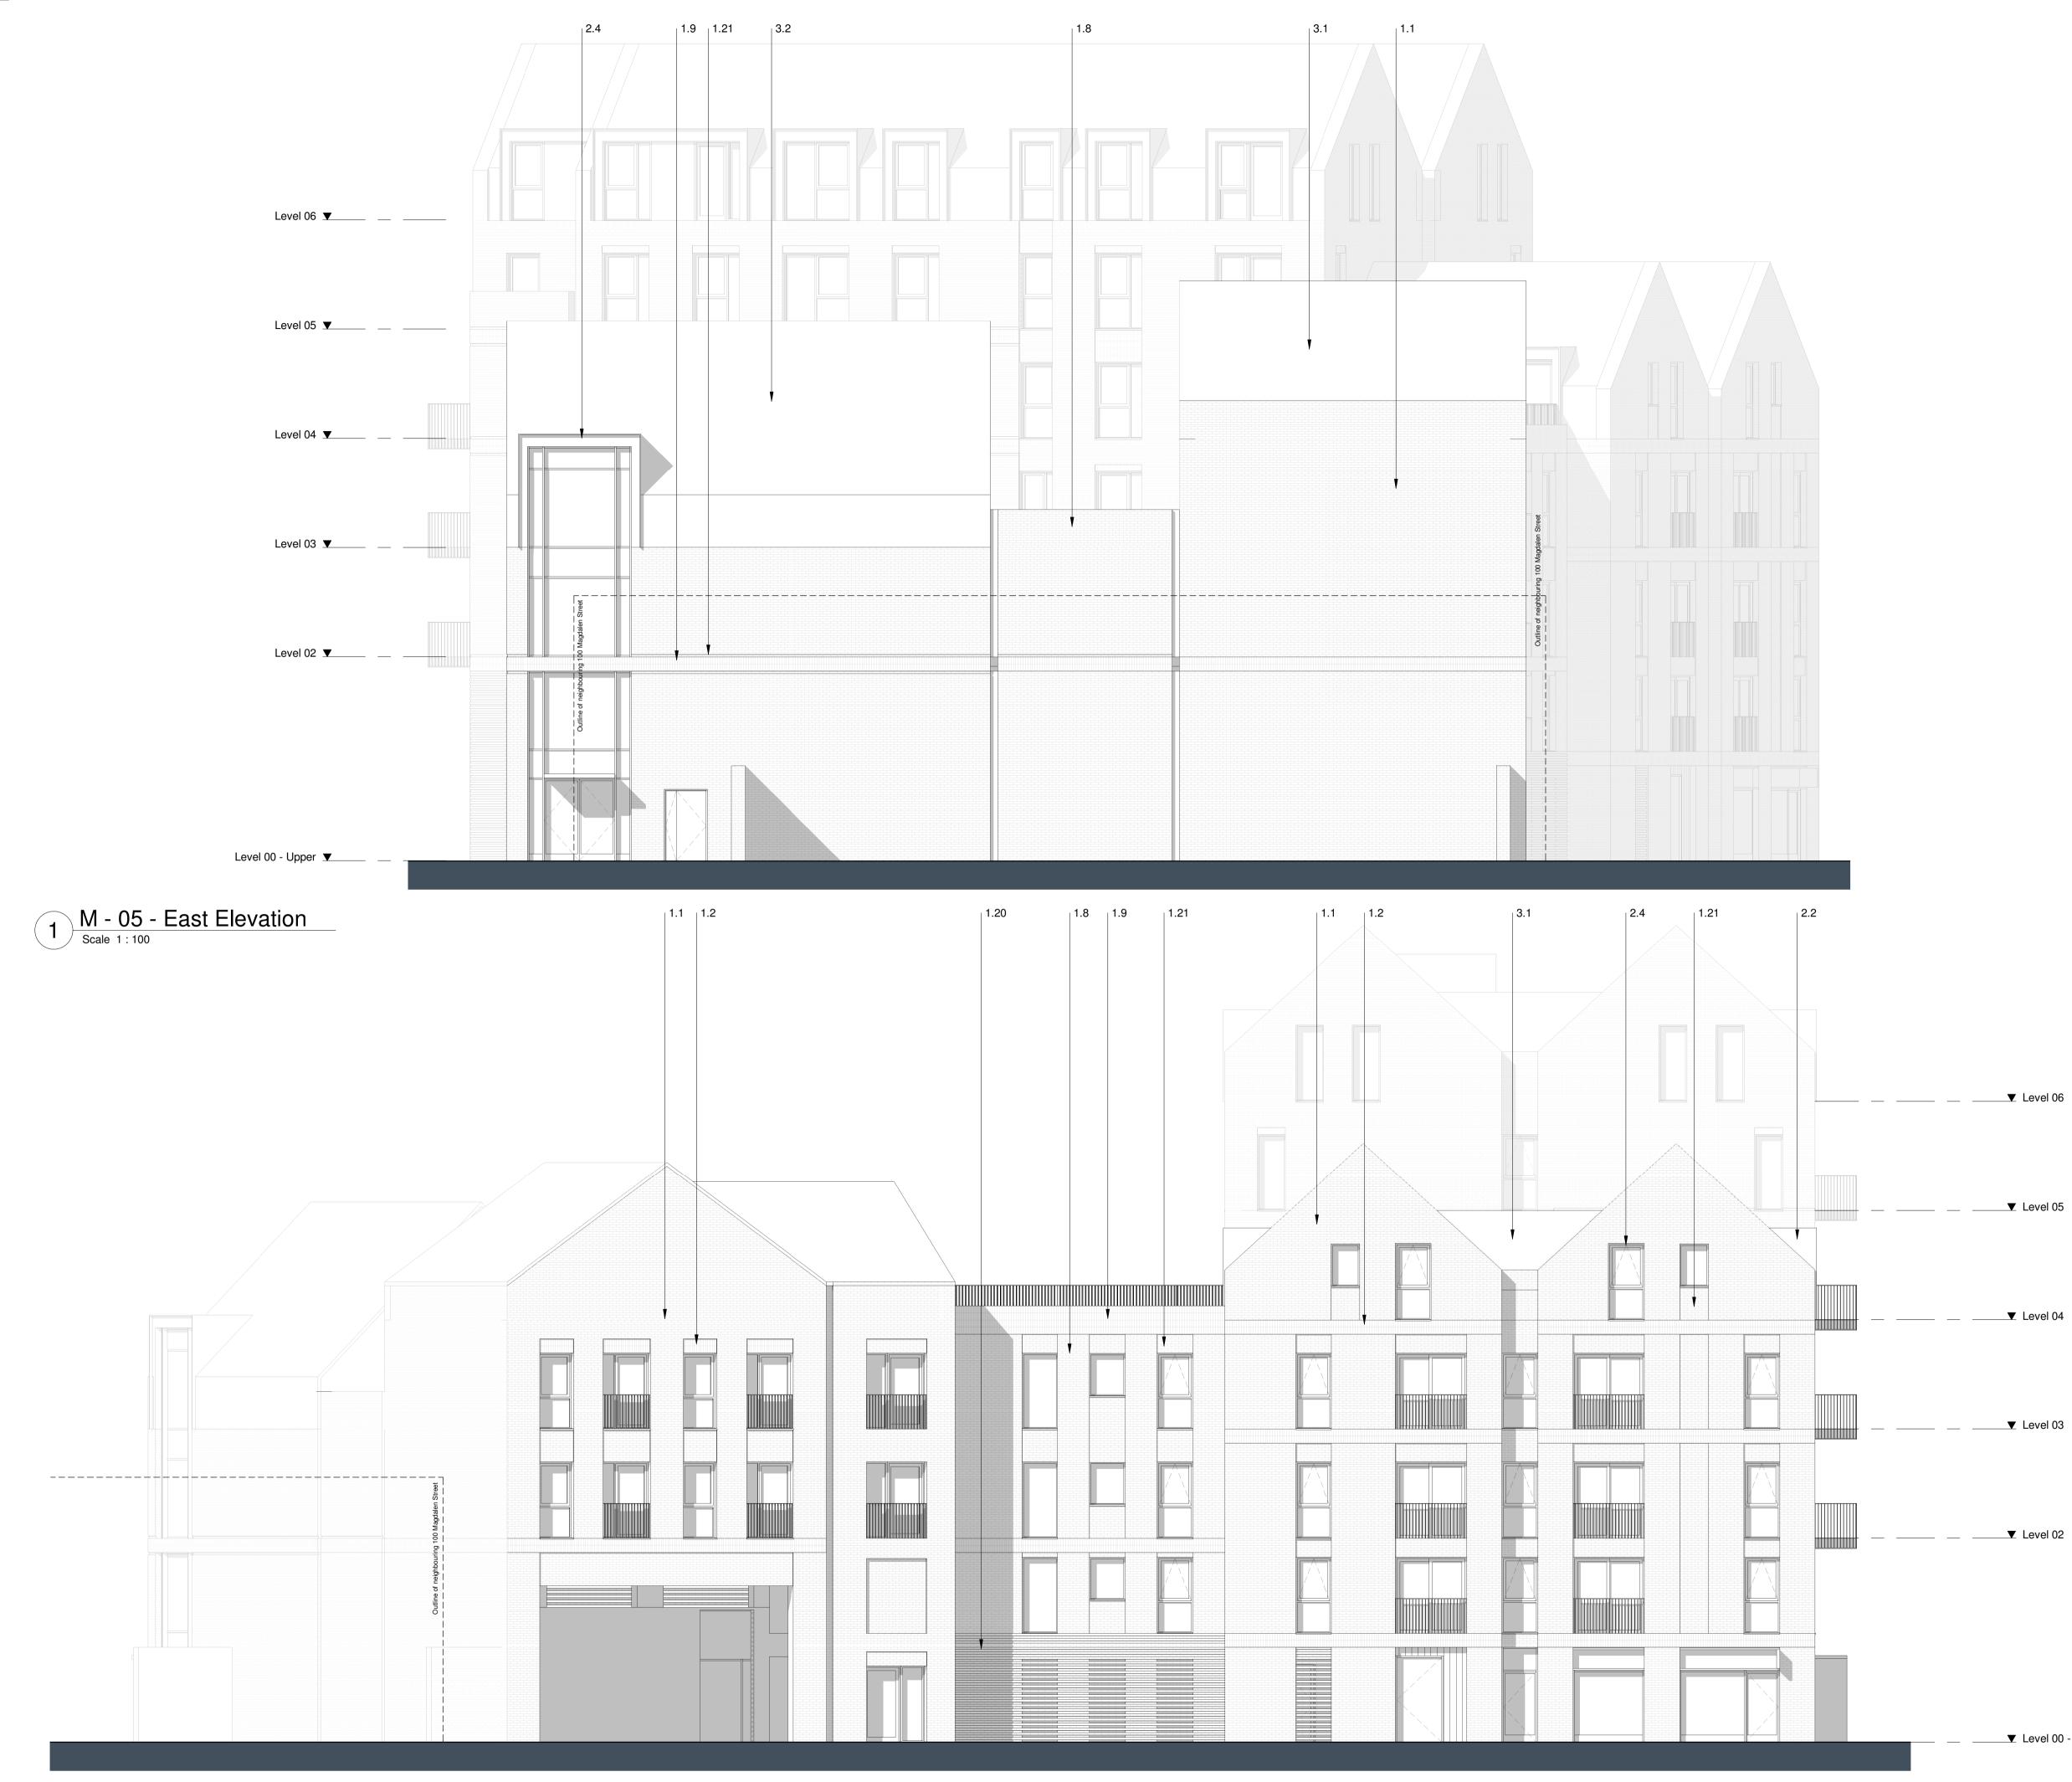

2 M - 05 - North Elevation Scale 1:100

| Materials Key                                                                                         |                                                                                                                                                                                                                                                                                                                                                                                                                              |
|-------------------------------------------------------------------------------------------------------|------------------------------------------------------------------------------------------------------------------------------------------------------------------------------------------------------------------------------------------------------------------------------------------------------------------------------------------------------------------------------------------------------------------------------|
| 1                                                                                                     | Brickwork Finish                                                                                                                                                                                                                                                                                                                                                                                                             |
| $1.1 \\ 1.2 \\ 1.3 \\ 1.4 \\ 1.5 \\ 1.6 \\ 1.7 \\ 1.8 \\ 1.9 \\ 1.10 \\ 1.11 \\ 1.12 \\ 1.13 \\ 1.14$ | Red Brick<br>Red Brick Soldier Course<br>Dark Red Brick<br>Dark Red Brick Soldier Course<br>White Brick - Light Mortar<br>White Brick Soldier Course - Light Mortar<br>Grey Brick - Dark Mortar<br>Light Grey Brick<br>Light Grey Brick Soldier Course<br>Black Brick - Matching Mortar<br>Dark Grey Brick - Light Mortar<br>Dark Grey Brick - Dark Mortar<br>Dark Grey Brick - Dark Mortar<br>Dark Grey Brick - Dark Mortar |
| 1.20<br>1.21                                                                                          | Textured Brickwork<br>Inset Brickwork                                                                                                                                                                                                                                                                                                                                                                                        |
| 2                                                                                                     | Metal Work / Window Framing Finish                                                                                                                                                                                                                                                                                                                                                                                           |
| 2.1<br>2.2<br>2.3<br>2.4<br>2.5<br>2.6<br>2.7<br>2.8<br>2.9                                           | Black<br>Brown<br>Grey<br>Dark Grey<br>Dark Brown<br>Salmon<br>Yellow<br>Green<br>Blue                                                                                                                                                                                                                                                                                                                                       |
| 2.20<br>2.21                                                                                          | Perforated Metal<br>Louvre                                                                                                                                                                                                                                                                                                                                                                                                   |
| 3                                                                                                     | Roof Finish                                                                                                                                                                                                                                                                                                                                                                                                                  |
| 3.1<br>3.2<br>3.3                                                                                     | Brown Roof Tile<br>Grey Roof Tile<br>Dark Grey Roof Tile                                                                                                                                                                                                                                                                                                                                                                     |

T: +44 (0)20 7261 4200 F: +44 (0)20 7261 4300 E: Lon@BroadwayMalyan.com

www.BroadwayMalyan.com

Client Weston Homes Project Anglia Square Norwich Description Elevations Block M East & North

Status

For Planning Scale Drawn By Date 1:100@A1 OR 31.03.22 Job Number Drawing Number Revision 35301 ZM-XX-DR-A-05-0301 D0-1