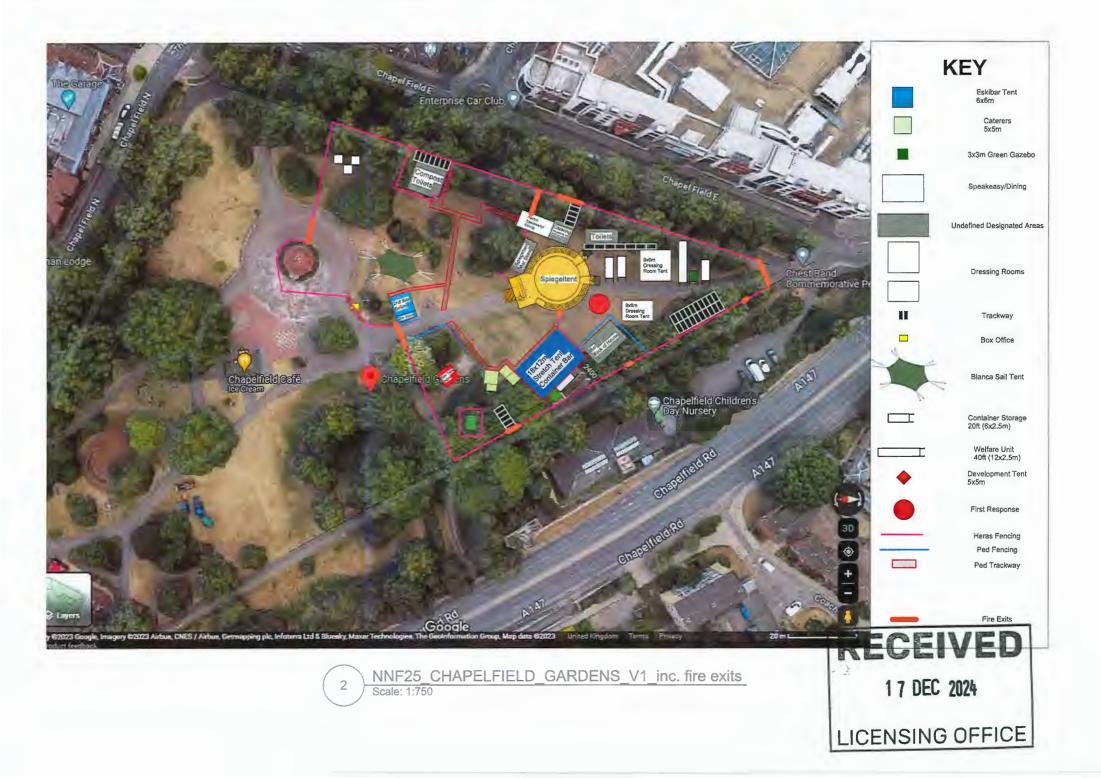

|
| KNOW, OR HAVE REASONAB<br>THEIR IMMIGRATION STATUS<br>CONDITIONS AS TO EMPLOY<br>ASYLUM AND NATIONALITY | CTION 24B OF THE IMMIGRATION ACT 1971 FOR A PERSON TO WORK WHEN THEY<br>LE CAUSE TO BELIEVE, THAT THEY ARE DISQUALIFIED FROM DOING SO BY REASON OF<br>S. THOSE WHO EMPLOY AN ADULT WITHOUT LEAVE OR WHO IS SUBJECT TO<br>MENT WILL BE LIABLE TO A CIVIL PENALTY UNDER SECTION 15 OF THE IMMIGRATION,<br>ACT 2006 AND PURSUANT TO SECTION 21 OF THE SAME ACT, WILL BE COMMITTING AN<br>O IN THE KNOWLEDGE, OR WITH REASONABLE CAUSE TO BELIEVE, THAT THE EMPLOYEE |