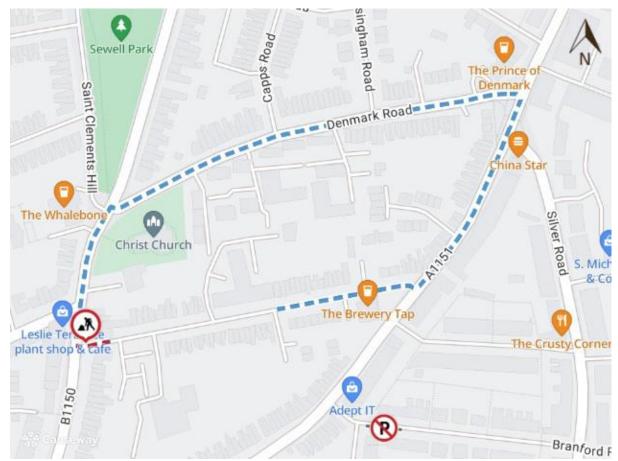

Alternative route is via: Lawson Road, A1151 Sprowston Road, Denmark Road, B1150 Magdalen Road

The closure/restriction is necessary because of the likelihood of danger to the public or serious damage to the road or both.