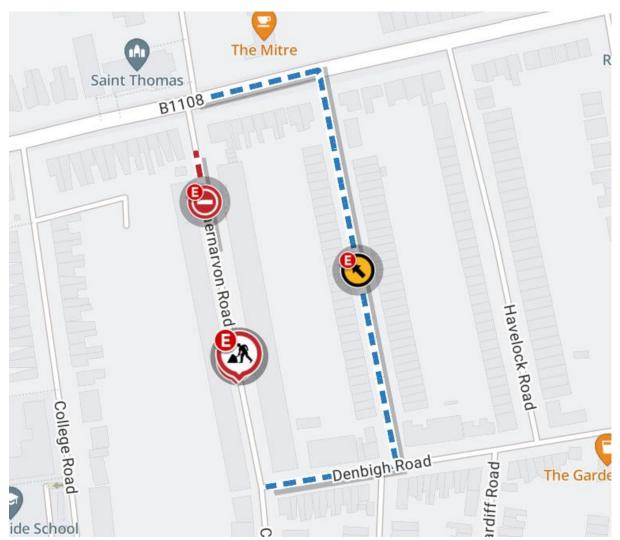

In accordance with the provisions of Section 14(2) of the Road Traffic Regulation Act 1984, the Norfolk County Council HEREBY GIVE NOTICE that owing to emergency water repairs the use by vehicles (of any class) of the Caernarvon Road from 25m south of its junction with Earlham Road for 50m southwards (the "Road") in the City of Norwich will be temporarily prohibited.

Alternative route is via: Denbigh Road, Wellington Road, Earlham Road.

The closure is necessary because of the likelihood of danger to the public or serious damage to the road or both.

The closure is anticipated to take place from 27th November to 3rd December 2024 but the Road may continue to be closed until the 17th December 2024 where the closure is still required beyond the anticipated dates.