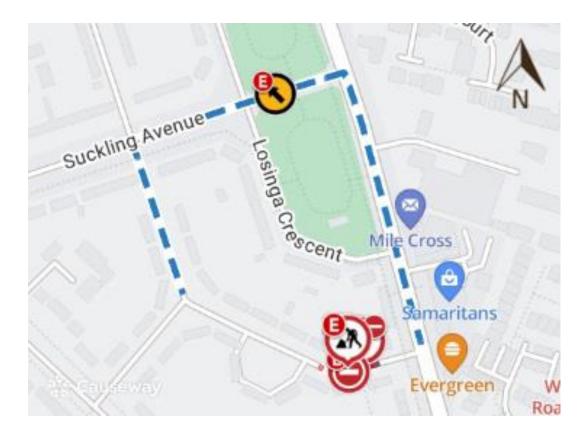

In accordance with the provisions of Section 14(2) of the Road Traffic Regulation Act 1984, the Norfolk County Council HEREBY GIVE NOTICE that owing to emergency gas leak repairs the use by vehicles (of any class) of the Bolingbroke Road from 25m west of its junction with Aylsham Road for 35m westwards (the "Road") in the City of Norwich will be temporarily prohibited.

Alternative route is via: Aylsham Road, Suckling Avenue, Bolingbroke Road and vice versa.

The closure/restriction is necessary because of the likelihood of danger to the public or serious damage to the road or both.