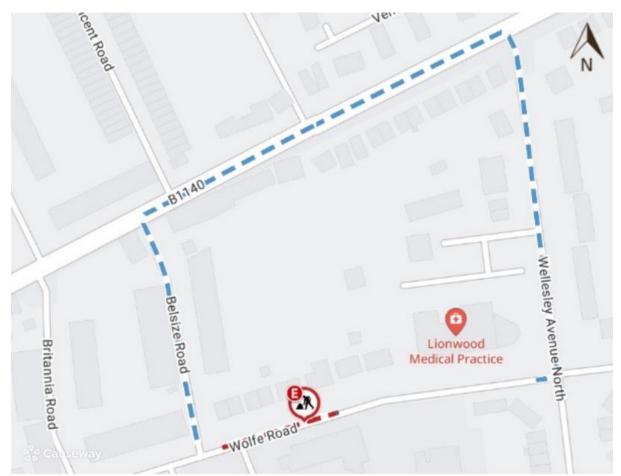

## Norfolk County Council (Norwich, Wolfe Road) Emergency Notice Temporary Traffic Regulation Order 2024 Section 14(2) of the Road Traffic Regulation Act 1984

Norwich, Wolfe Road (CTRO1098) Notice

In accordance with the provisions of Section 14(2) of the Road Traffic Regulation Act 1984, the Norfolk County Council HEREBY GIVE NOTICE that owing to sewer repairs the use by vehicles (of any class) of the Wolfe Road from 10m east of its junction with Belsize Road for 60m eastwards (the "Road") in the City of Norwich will be temporarily prohibited.

Alternative route is via: Wellesley Avenue North, Plumstead Road, Belsize Road.

The closure is necessary because of the likelihood of danger to the public or serious damage to the road or both.

The closure is anticipated to take place from 18th to 22nd November 2024 but the Road may continue to be closed until the 8th December 2024 where the closure is still required beyond the anticipated dates.