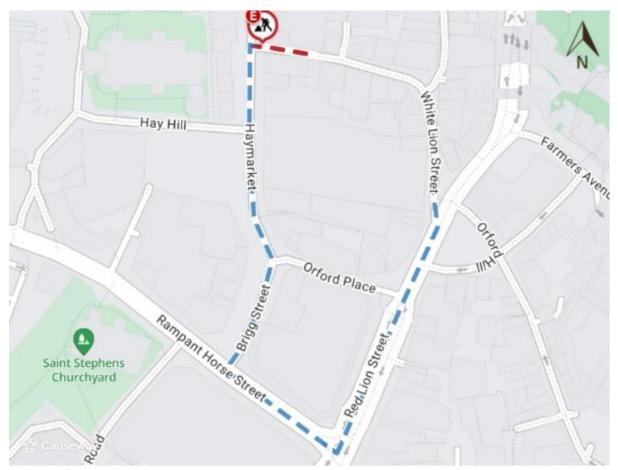

In accordance with the provisions of Section 14(2) of the Road Traffic Regulation Act 1984, the Norfolk County Council HEREBY GIVE NOTICE that owing to leak repairs the use by vehicles (of any class) of the White Lion Street from its junction with Haymarket for 30m eastwards (the "Road") in the City of Norwich will be temporarily prohibited.

Alternative route is via: Haymarket, Brigg Street, Rampant Horse Street, Red Lion Street, White Lion Street.

The closure is necessary because of the likelihood of danger to the public or serious damage to the road or both.