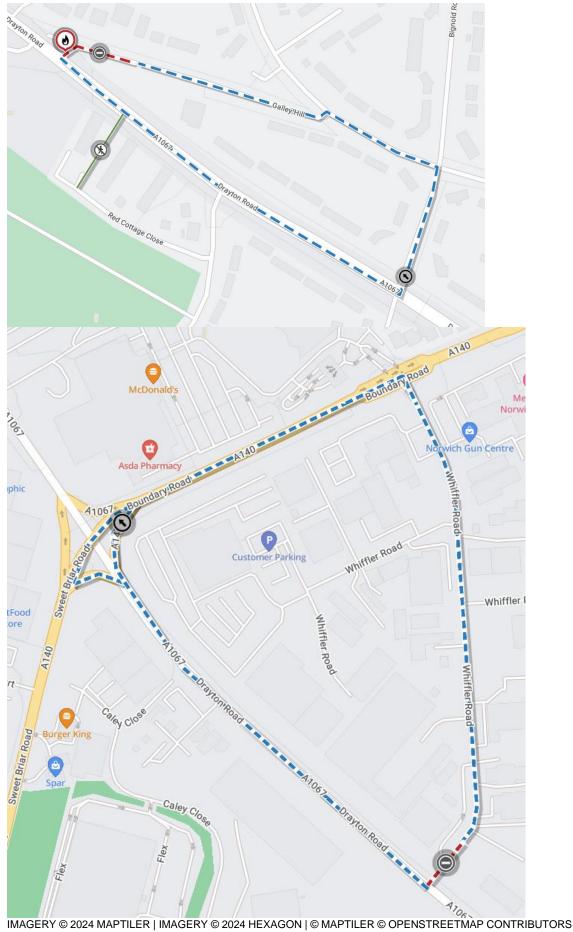

Norfolk County Council proposes to make a Temporary Traffic Regulation Order (the "Order") (CTRO) affecting the Galley Hill from its junction with Drayton Road for 50m eastwards ("Road A") and Whiffler Road from its junction with Drayton Road for 50m north-eastwards ("Road B") in the City of Norwich to facilitate Cadent Gas main gas replacement works, the Roads A and B will be temporarily closed (except for pedestrian access) for the duration of the works/period the closure is necessary which is anticipated to be from 30th September to 25th October 2024, but may continue to be closed until the 25th April 2025 where the closure is still required beyond the anticipated dates.

Alternative route is via: Road A) Galley Hill, Bowers Avenue, Bignold Road, Drayton Road and; Road B) Drayton Road, Boundary Road.

Vehicular access will be permitted to a final destination in the Roads A and B where signs indicating such access is possible and permitted are in place.