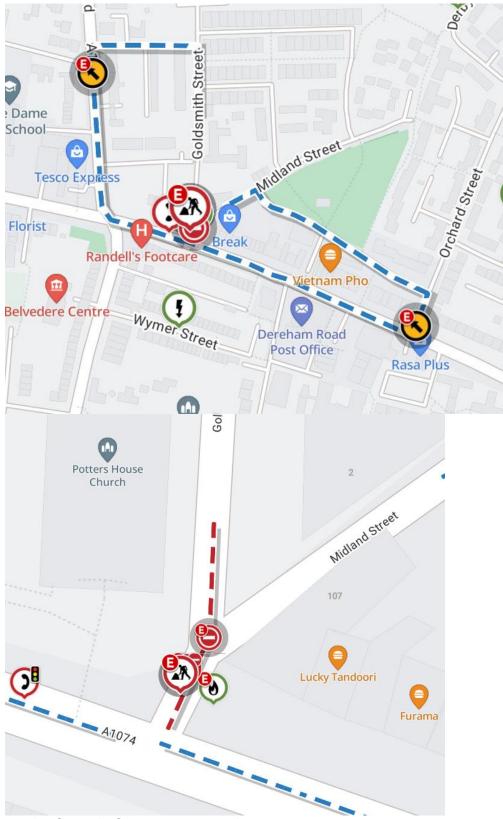

## Goldsmith Street (CTRO1064) Notice

In accordance with the provisions of Section 14(2) of the Road Traffic Regulation Act 1984, the Norfolk County Council HEREBY GIVE NOTICE that owing to gas leak repairs the use by vehicles (of any class) of the Goldsmith Street from its junction with Dereham Road for 20m northwards (the "Road") in the City of Norwich will be temporarily prohibited.

Alternative route is via: to Midland Street 1) Dereham Road, Orchard Street, Exeter Street, Midland Street and to Goldsmith Street 2) Dereham Road, Old Palace Road, Browne Street, Goldsmith Street.

The closure is necessary because of the likelihood of danger to the public or serious damage to the road or both.