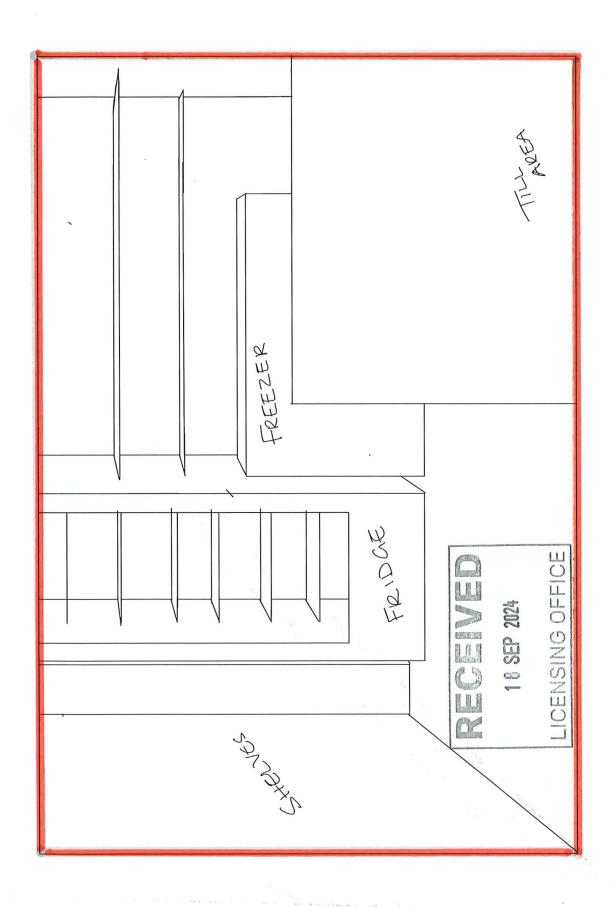

any day, provided that the audience does not exceed 500.
  - Films: no licence is required for 'not-for-profit' film exhibition held in community premises between 08.00 and 23.00 on any day provided that the audience does not exceed 500 and the organiser (a) gets consent to the screening from a person who is responsible for the premises; and (b) ensures that each such screening abides by age classification ratings.
  - Indoor sporting events: no licence is required for performances between 08.00 and 23.00 on any day, provided that the audience does not exceed 1000.
  - Boxing or Wrestling Entertainment: no licence is required for a contest, exhibition or display of Greco-Roman wrestling, or freestyle wrestling between

FLOOR PLAN - 181 Market Place Red indicates boundary of the premises