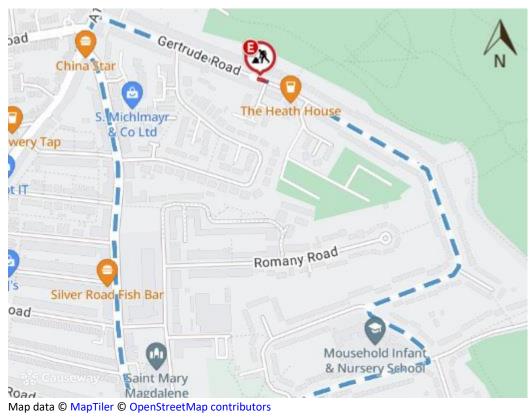

In accordance with the provisions of Section 14(2) of the Road Traffic Regulation Act 1984, the Norfolk County Council HEREBY GIVE NOTICE that owing to repairs and investigation of subsidence the use by vehicles (of any class/specific class) of the Gertrude Road from its junction with Garrett Court for 20m eastwards (the "Road") in the City of Norwich will be temporarily prohibited/restricted.

Alternative route is via: Gertrude Road, Sprowston Road, Silver Road, Mousehold Avenue, Lavengro Road and vice versa.

The closure/restriction is necessary because of the likelihood of danger to the public or serious damage to the road or both.