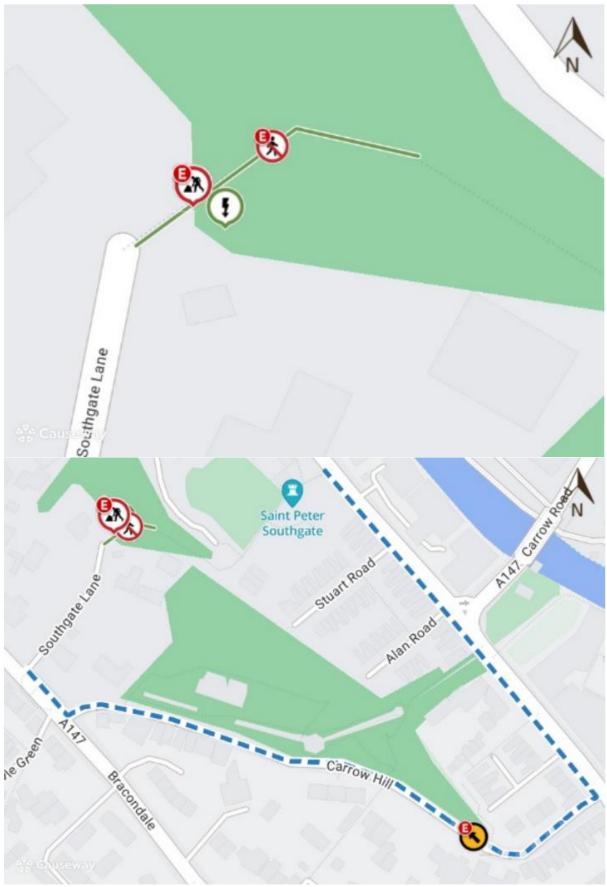

## Norfolk County Council (Norwich) Emergency Notice Temporary Traffic Regulation Order 2024 Section 14(2) of the Road Traffic Regulation Act 1984

Norwich, (CTRO993) Notice

In accordance with the provisions of Section 14(2) of the Road Traffic Regulation Act 1984, the Norfolk County Council HEREBY GIVE NOTICE that owing to electrical fault the use of Southgate Lane Footpath from 90m north of its junction with Bracondale for 30m northwards (the "Footpath") in the City of Norwich will be temporarily prohibited/restricted.

Alternative route is via: King Street, Carrow Hill, Bracondale.

The closure/restriction is necessary because of the likelihood or danger to the public or serious damage to the footpath or both.

The closure/restriction is anticipated to take place from 26th June to 3rd July 2024 but the footpath may continue to be closed/restricted until the 16th July 2024 where the closure/restriction is still required beyond the anticipated dates.